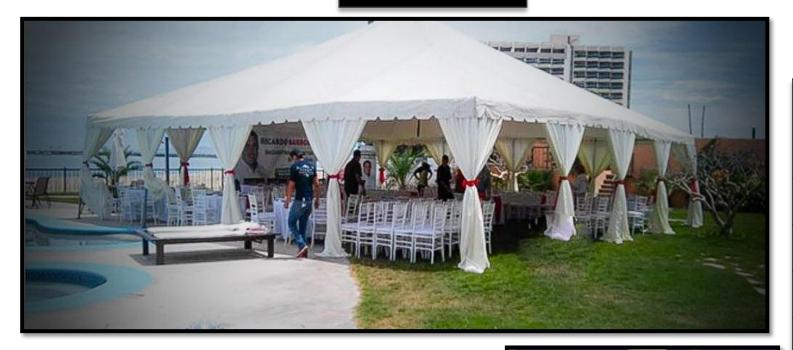

ailable

\*Rectangle Brown Rustic Table





\*Rectangle White Wood Table



\*Rectangle White Wooden Table Louis XV

1.60 X 1.20 Couple Table, Dessert Table or Cake Table

1.20 x 70 Couple Table, Cake Table or Signature Table

#### Chocolate SweetHeart Tables



\*Rustíc Couple Table, Cake Table or Signature Table



1.60 X 1.20 Couple Table, Dessert Table or Cake Table \*Rectangle Brown Wood Table

### <u>Decoration Tables:</u>

\*Decorative Picnic Table with Bench

1.60 x 1.20 mts



\* Brown
Cake
Table
1.20 x 0.60
mts

\*Square Glass Table Lit Water Effect



10 mts 8 people Couple Table, Cake Table, Reception Table

#### White & Vintage White



1.20 X 2.40 mts. 8 - 12 people



\*White Rectangle

8 to 12 people

With Mirror

Without Mirror

\*Rectangle Vintage White Table

# Tents:











# Dance Floors:





Patton (Charol)
Dance Floor

Sq. Mt.

Glass Dance Floor
Sq. mt



Lighted Dance Floor

Sq. Mt.



#### Wooden Dance Floor & Wood Runway

Sq. Mt.







### Artificial Grass

Sq. Ft.





#### <u>Petates</u>

1.40 X 1.40 mts



# Lounge Sets

White Lounge Furniture (8 people)

Round High top cocktail table with 4 stools

White Louis XV Chairs

White Louis XV Love seat













# Rustic Lounge Sets

\*Rustíc Lounge Set 5 People 2 Love Seats,1 Chaír, 1 Table

# Cocktail Tables:



Rustic for 6 people



Vintage for 6 people



White With Mirror

Without Mirror

# Cocktaíl Tables:





### Bars & Bar Backs

Outdoor Bar & Bar Back



### White Bar & Bar Back

With Mirror Without Mirror



### VintageWhite Bar & Bar Back



2 Bars & Bar Backs

1 Bar & BarBack