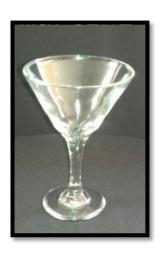

# Glassware:

| Wine Glass              |   |
|-------------------------|---|
| Champagne<br>Flute      |   |
| Water Glass             |   |
| Rocks or Old<br>Fashion |   |
| Martini                 |   |
| Margarita               |   |
| Highball Glass          | ; |
| Shot Glass              |   |
| Flatware                |   |