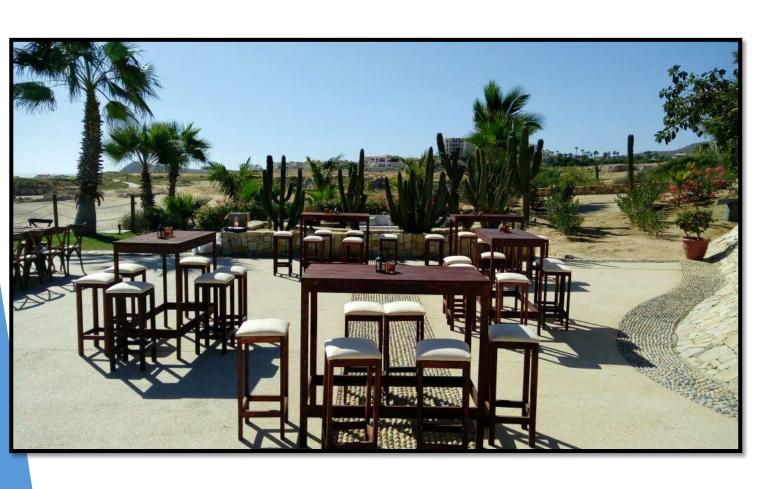

# Tables:

\*Rectangle Table

1.80 x 70

6 - 8 people

2.0 X 70 8 - 10 people

25 Pzs. Available \*Square Table

8 - 10 people

40 Pzs. Available

# Cocktail Tables:

Rustic for 6 people

Vintage for 6 people

White With Mirror

Without Mirror