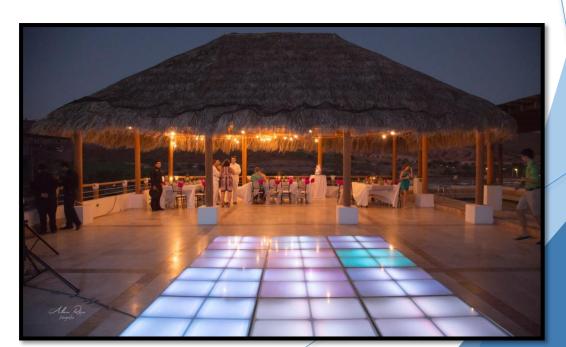

# Dance Floors:

Patton (Charol)
Dance Floor

Sq. Mt.

Glass Dance Floor
Sq. mt

Lighted Dance Floor

Sq. Mt.