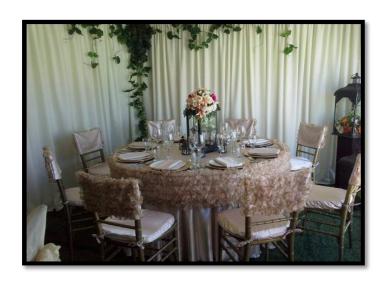

# Chair Covers Tiffany - Chivalry

Simple White Chairs Covers - Dublin
Custom Bows for Tiffany - Chivalry Chairs
Custom Chair Cover for Tiffany - Chivalry Chairs