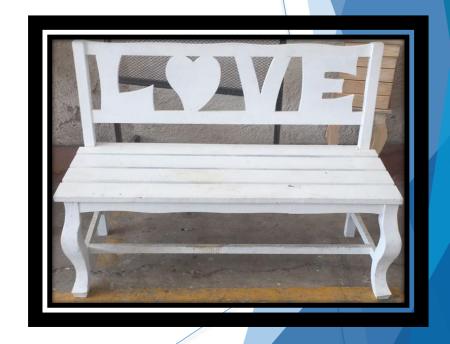

### Wood Benches

White Decorative Benches (With cushion) (Without Cushions)

Rustic Benches (With cushion) (Without Cushions)

White (LOVE) Decorative Vintage Bench