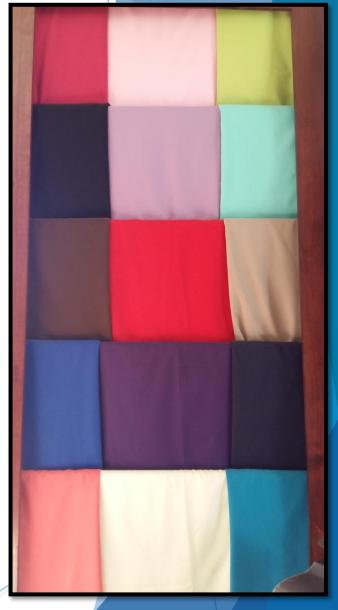

# Napkins

| Tergal Stretch |  |
|----------------|--|
| Shantung       |  |
| Cotton         |  |
| Custom         |  |