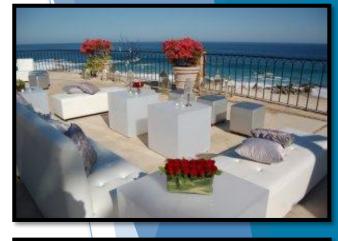

# Lounge Sets

White Lounge Furniture (8 people)

Round High top cocktail table with 4 stools

White Louis XV Chairs

White Louis XV Love seat