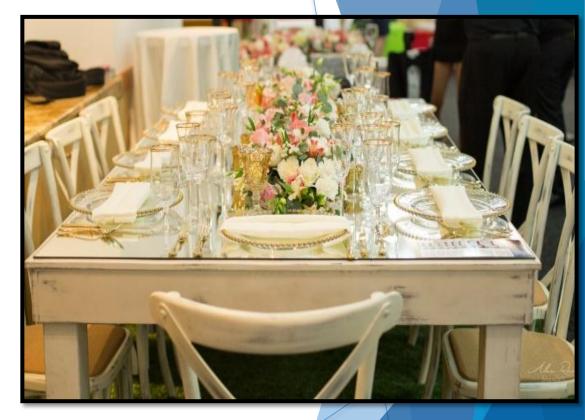

# Tables:

\*Rectangle Table

1.80 x 70

6 - 8 people

2.0 X 70 8 - 10 people

25 Pzs. Available \*Square Table

8 - 10 people

40 Pzs. Available

10 mtrs

10 mts 8 - 12 people

20 Pzs. Available

\*Round Table

\*Rectangle Table Louis XV

1.20 X 2.0 8 - 12 people

25 Pzs. Avaílable

\*Round Table Louis XV

1.80 mtrs 10 - 12 people

10 Pzs. Available

\*Rectangle Brown Rustic Table

\*Rectangle White Wood Table

\*Rectangle White Wooden Table Louis XV

1.60 X 1.20 Couple Table, Dessert Table or Cake Table

1.20 x 70 Couple Table, Cake Table or Signature Table

#### White & Vintage White

1.20 X 2.40 mts. 8 - 12 people

\*White Rectangle

8 to 12 people

With Mirror

Without Mirror

\*Rectangle Vintage White Table

# Fine Glassware

Wine Glass with Gold Rim

Water Glass with Gold Rim

# Glassware:

| Wine Glass              |   |
|-------------------------|---|
| Champagne<br>Flute      |   |
| Water Glass             |   |
| Rocks or Old<br>Fashion |   |
| Martini                 |   |
| Margarita               |   |
| Highball Glass          | ; |
| Shot Glass              |   |
| Flatware                |   |