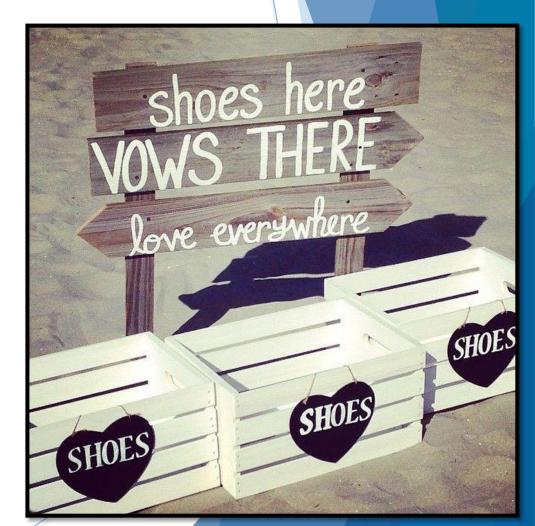

# Wooden Donkey Decorations

/ Píece (Red & Green)

\*Shoes Here, Vows There Sign

\*Clothesline Frame for cards (seating, wishes, name cards)

\*White Wooden Crates (Without signs)
(With signs)

Candle holder Lanterns, Decoration Glassware