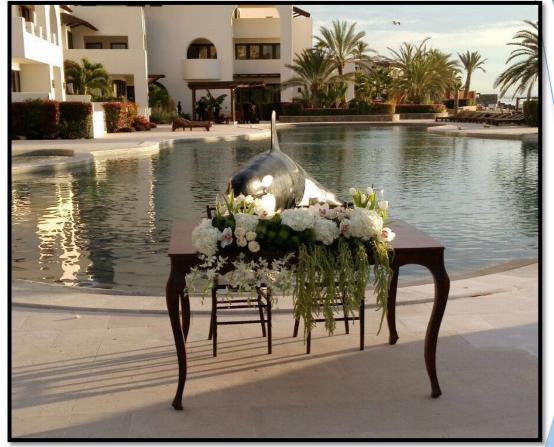

#### Chocolate SweetHeart Tables

\*Rustíc Couple Table, Cake Table or Signature Table

1.60 X 1.20 Couple Table, Dessert Table or Cake Table \*Rectangle Brown Wood Table