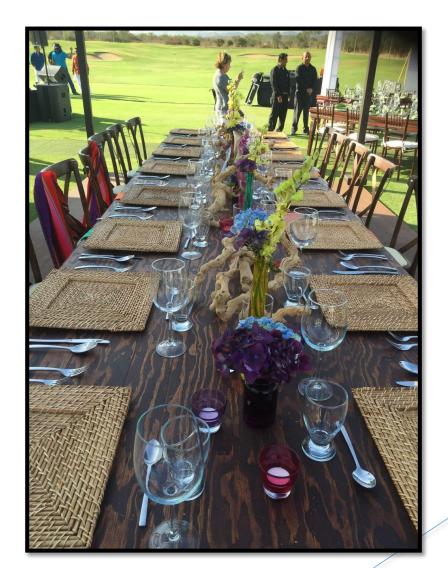

# Tables:

\*Rectangle Table

1.80 x 70

6 - 8 people

2.0 X 70 8 - 10 people

25 Pzs. Available \*Square Table

8 - 10 people

40 Pzs. Available

10 mtrs

10 mts 8 - 12 people

20 Pzs. Available

\*Round Table

\*Rectangle Table Louis XV

1.20 X 2.0 8 - 12 people

25 Pzs. Avaílable

\*Round Table Louis XV

1.80 mtrs 10 - 12 people

10 Pzs. Available

\*Rectangle Brown Rustic Table

\*Rectangle White Wood Table

\*Rectangle White Wooden Table Louis XV

1.60 X 1.20 Couple Table, Dessert Table or Cake Table

1.20 x 70 Couple Table, Cake Table or Signature Table