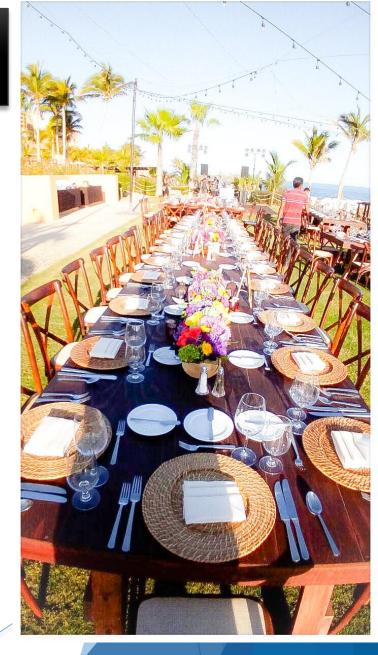

# Tables:

\*Rectangle Table

1.80 x 70

6 - 8 people

2.0 X 70 8 - 10 people

25 Pzs. Available \*Square Table

8 - 10 people

40 Pzs. Available

10 mtrs

10 mts 8 - 12 people

20 Pzs. Available

\*Round Table

\*Rectangle Table Louis XV

1.20 X 2.0 8 - 12 people

25 Pzs. Avaílable

\*Round Table Louis XV

1.80 mtrs 10 - 12 people

10 Pzs. Available

\*Rectangle Brown Rustic Table

\*Rectangle White Wood Table

\*Rectangle White Wooden Table Louis XV

1.60 X 1.20 Couple Table, Dessert Table or Cake Table

1.20 x 70 Couple Table, Cake Table or Signature Table