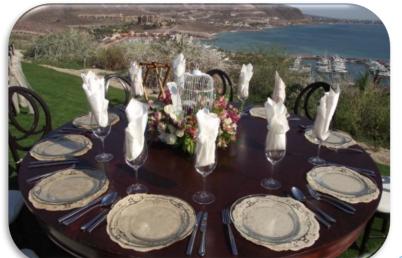

# Tables:

\*Rectangle Table

1.80 x 70

6 - 8 people

2.0 X 70 8 - 10 people

25 Pzs. Available \*Square Table

8 - 10 people

40 Pzs. Available

10 mtrs

10 mts 8 - 12 people

20 Pzs. Available

\*Round Table

\*Rectangle Table Louis XV

1.20 X 2.0 8 - 12 people

25 Pzs. Avaílable

\*Round Table Louis XV

1.80 mtrs 10 - 12 people

10 Pzs. Available

\*Rectangle Brown Rustic Table

\*Rectangle White Wood Table

\*Rectangle White Wooden Table Louis XV

1.60 X 1.20 Couple Table, Dessert Table or Cake Table

1.20 x 70 Couple Table, Cake Table or Signature Table

# Charger Plates

210 Crystal with Silver Beads

200 Crystal with Golden Beads

Square Bamboo

Sílver Pewter

Silver Bronze

# Charger Plates

Gold Palace Crystal Plate

Silver Palace Crystal Plate

Gold Shell Crystal Plate

White Shimmer Crystal Plate

Sílver Resín

Chocolate Resin

Gold Resin

# Fine Glassware

Wine Glass with Gold Rim

Water Glass with Gold Rim

# Glassware:

| Wine Glass              |   |
|-------------------------|---|
| Champagne<br>Flute      |   |
| Water Glass             |   |
| Rocks or Old<br>Fashion |   |
| Martini                 |   |
| Margarita               |   |
| Highball Glass          | ; |
| Shot Glass              |   |
| Flatware                |   |