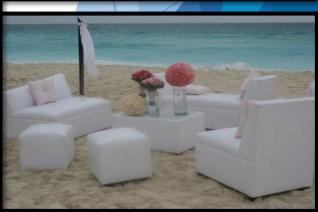

# Lounge Sets

White Lounge Furniture (8 people)

Round High top cocktail table with 4 stools

White Louis XV Chairs

White Louis XV Love seat