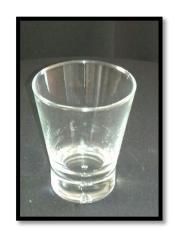

# Glassware:

| Wine Glass              |   |
|-------------------------|---|
| Champagne<br>Flute      |   |
| Water Glass             |   |
| Rocks or Old<br>Fashion |   |
| Martini                 |   |
| Margarita               |   |
| Highball Glass          | ; |
| Shot Glass              |   |
| Flatware                |   |