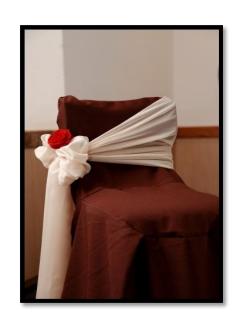

# Chair Covers Tiffany - Chivalry

Simple White Chairs Covers - Dublin
Custom Bows for Tiffany - Chivalry Chairs
Custom Chair Cover for Tiffany - Chivalry Chairs