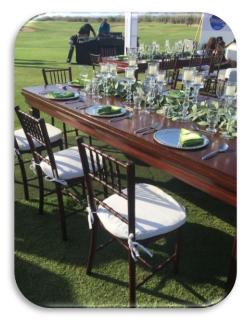

### Chairs (Chivalry & Crossback)

Wood:

200 Pzs. Avaílable

Chocolate

100 Pzs. Avaílable

Gold

Cross Back

100 Pzs. Avaílable

Chocolate

100 Pzs. Available

Vintage White

1.80 mtrs 10 - 12 people

10 Pzs. Available

\*Rectangle Brown Rustic Table

\*Rectangle White Wood Table

\*Rectangle White Wooden Table Louis XV

1.60 X 1.20 Couple Table, Dessert Table or Cake Table

1.20 x 70 Couple Table, Cake Table or Signature Table

#### Chocolate SweetHeart Tables

\*Rustíc Couple Table, Cake Table or Signature Table

1.60 X 1.20 Couple Table, Dessert Table or Cake Table \*Rectangle Brown Wood Table