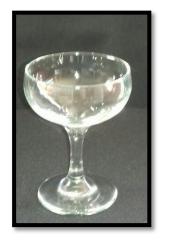

# Glassware:

| Wine Glass              |   |
|-------------------------|---|
| Champagne<br>Flute      |   |
| Water Glass             |   |
| Rocks or Old<br>Fashion |   |
| Martini                 |   |
| Margarita               |   |
| Highball Glass          | ; |
| Shot Glass              |   |
| Flatware                |   |