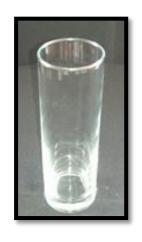

# Glassware:

| Wine Glass              |   |
|-------------------------|---|
| Champagne<br>Flute      |   |
| Water Glass             |   |
| Rocks or Old<br>Fashion |   |
| Martini                 |   |
| Margarita               |   |
| Highball Glass          | ; |
| Shot Glass              |   |
| Flatware                |   |