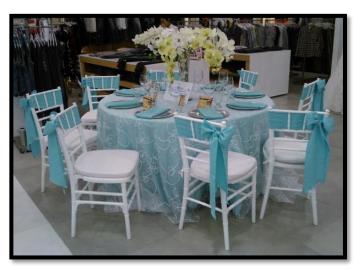

# Chair Covers Tiffany - Chivalry

Simple White Chairs Covers - Dublin
Custom Bows for Tiffany - Chivalry Chairs
Custom Chair Cover for Tiffany - Chivalry Chairs