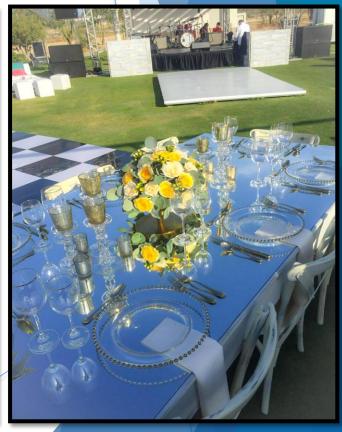

# Tables:

\*Rectangle Table

1.80 x 70

6 - 8 people

2.0 X 70 8 - 10 people

25 Pzs. Available \*Square Table

8 - 10 people

40 Pzs. Available

# Charger Plates

210 Crystal with Silver Beads

200 Crystal with Golden Beads

Square Bamboo

Sílver Pewter

Silver Bronze

# Fine Glassware

Wine Glass with Gold Rim

Water Glass with Gold Rim

# Glassware:

| Wine Glass              |   |
|-------------------------|---|
| Champagne<br>Flute      |   |
| Water Glass             |   |
| Rocks or Old<br>Fashion |   |
| Martini                 |   |
| Margarita               |   |
| Highball Glass          | ; |
| Shot Glass              |   |
| Flatware                |   |