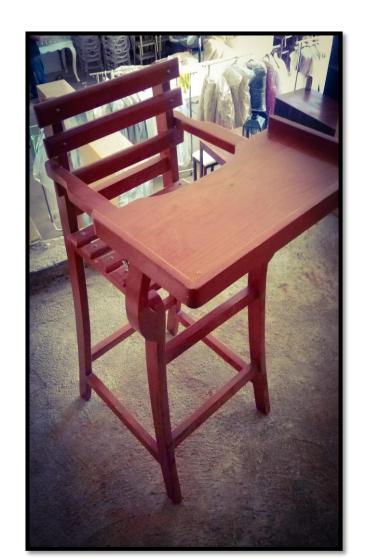

e



Gold Shell Crystal Plate



White Shimmer Crystal Plate











Sílver Resín

Chocolate Resin

Gold Resin

Whíte Textured Resín

Gold with Texture Resin



Gold Resin



Green Bottle Resin



Red Resin



Pínk Resin



Líme Green Resin

### Accessories



# Wooden Donkey Decorations

/ Píece (Red & Green)









\*Shoes Here, Vows There Sign

\*Clothesline Frame for cards (seating, wishes, name cards)



\*White Wooden Crates (Without signs)
(With signs)























Candle holder Lanterns, Decoration Glassware



Stars



# Metal Decoration Stars

| Small  |  |
|--------|--|
| Medium |  |
| Large  |  |
| Jumbo  |  |

#### Stars

## Accessories







# Glass Cylinders





#### Inches:

| 10 " |  |
|------|--|
| 12 " |  |
| 15"  |  |
| 20"  |  |

#### Wood Screens

0



\*Wood Baby Highchair



#### Shoes Station





#### Votíves, Candles and <u>Decorations</u>



\*Candle Holders

\*Colored Rocks (Cylinder Decorations)





\*Led Flameless Flicker Candles



#### <u>Votíves, Candles and</u> <u>Decorations</u>

Pedestal Candle Holders Per Set (Led Flicker Candle Included)

| Small | Medium | Large |
|-------|--------|-------|
|       |        |       |







# <u>Votíves</u>





| Small | Medium | Large |
|-------|--------|-------|
|       |        |       |



## <u>Lanterns</u>

# With Candle Without Candle







# Lanterns







Jumbo With Candle
Jumbo Without Candle





## Chandelier Center Piece

#### Table Chandeliers







Víntage Cake Base

#### Table Chandeliers





# Fine Glassware











Wine Glass with Gold Rim

Water Glass with