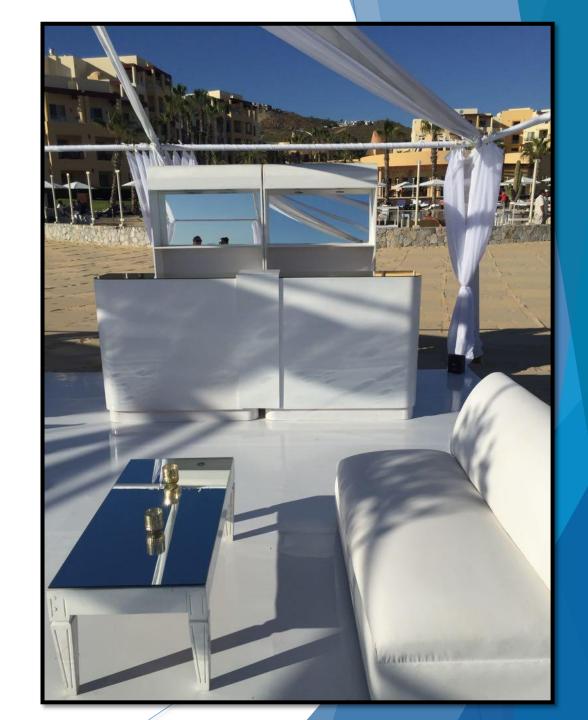

### Bars & Bar Backs

Outdoor Bar & Bar Back

### White Bar & Bar Back

With Mirror Without Mirror

### VintageWhite Bar & Bar Back

2 Bars & Bar Backs

1 Bar & BarBack

Ladder Level Stand

Rustic Bar & Bar Back

2 Bars & Bar Backs

Beverage Station (Galvanized Bin & Wooden Base Box)