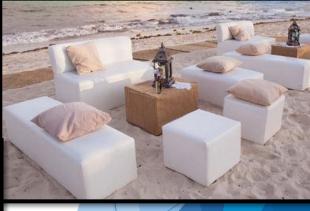

# Lounge Sets

White Lounge Furniture (8 people)

Round High top cocktail table with 4 stools

White Louis XV Chairs

White Louis XV Love seat