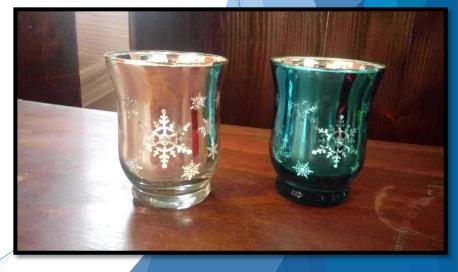

#### Votíves, Candles and <u>Decorations</u>

\*Candle Holders

\*Colored Rocks (Cylinder Decorations)

\*Led Flameless Flicker Candles

#### <u>Votíves, Candles and</u> <u>Decorations</u>

Pedestal Candle Holders Per Set (Led Flicker Candle Included)

| Small | Medium | Large |
|-------|--------|-------|
|       |        |       |