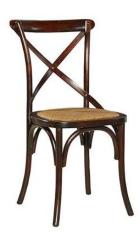

### Chairs (Chivalry & Crossback)

Wood:

200 Pzs. Avaílable

Chocolate

100 Pzs. Avaílable

Gold

Cross Back

100 Pzs. Avaílable

Chocolate

100 Pzs. Available

Vintage White