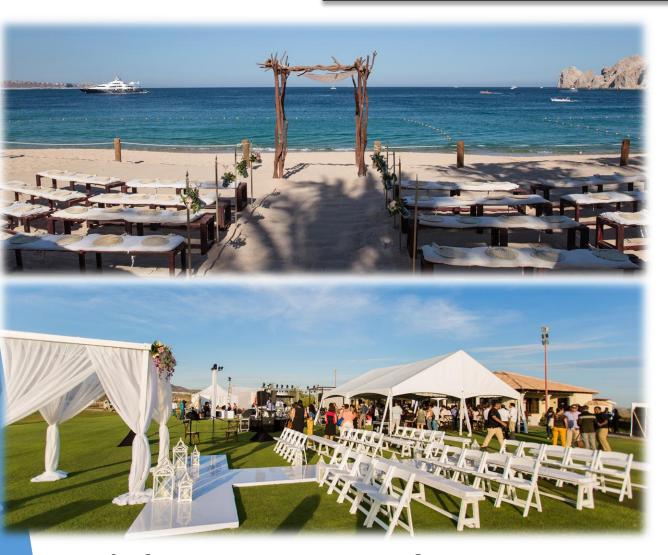

### THE CABO WEDDING CO.

www.thecaboweddingco.com

EMAIL: Sales@thecaboweddingco.com

**Weddings & Event Planning** 

Calle: Cuitláhuac E/ Toltecas y Zapotecas

Ampliación Matamoros, 4 de Marzo, Cabo San Lucas, B.C.S.

Cabo San Lucas, CP: 23460 TEL: (624)143-5151

### Chairs (Chivalry chairs)

#### Resin:



400 Pzs. Avaílable

Sílver



400 Pzs. Avaílable

Chocolate



550 Pzs. Avaílable

White



400 Pzs. Avaílable

Gold



Phoenix



100 Pzs. Avaílable

Chocolate



100 Pzs. Avaílable

Infinity

### Chairs (Chivalry & Crossback)

Wood:



200 Pzs. Avaílable

Chocolate



100 Pzs. Avaílable

Gold

Cross Back



100 Pzs. Avaílable

Chocolate



100 Pzs. Available

Vintage White



# Garden Chair



100 Pzs. Avaílable

White





## Garden Chair



Bamboo Chair



### Wood Benches



White Decorative Benches (With cushion) (Without Cushions)

Rustic Benches (With cushion) (Without Cushions)



White (LOVE) Decorative Vintage Bench

# Tables:

\*Rectangle Table



1.80 x 70

6 - 8 people

2.0 X 70 8 - 10 people

25 Pzs. Available \*Square Table



8 - 10 people

40 Pzs. Available

10 mtrs

10 mts 8 - 12 people

20 Pzs. Available



\*Round Table

\*Rectangle Table Louis XV

1.20 X 2.0 8 - 12 people

25 Pzs. Avaílable





\*Round Table Louis XV



1.80 mtrs 10 - 12 people

10 Pzs. Available

\*Rectangle Brown Rustic Table





\*Rectangle White Wood Table



\*Rectangle White Wooden Table Louis XV

1.60 X 1.20 Couple Table, Dessert Table or Cake Table

1.20 x 70 Couple Table, Cake Table or Signature Table

#### Chocolate SweetHeart Tables



\*Rustíc Couple Table, Cak