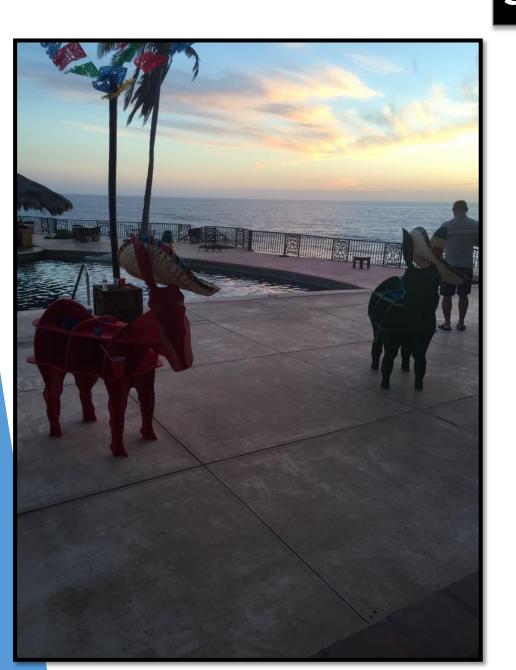

# Wooden Donkey Decorations

/ Píece (Red & Green)

\*Shoes Here, Vows There Sign

\*Clothesline Frame for cards (seating, wishes, name cards)

\*White Wooden Crates (Without signs)
(With signs)

Candle holder Lanterns, Decoration Glassware