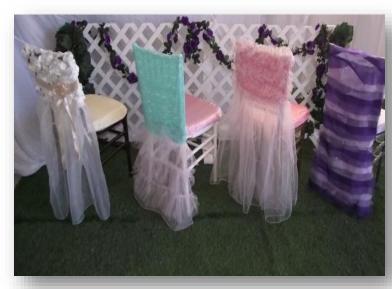

# Chair Covers Tiffany - Chivalry

Simple White Chairs Covers - Dublin
Custom Bows for Tiffany - Chivalry Chairs
Custom Chair Cover for Tiffany - Chivalry Chairs