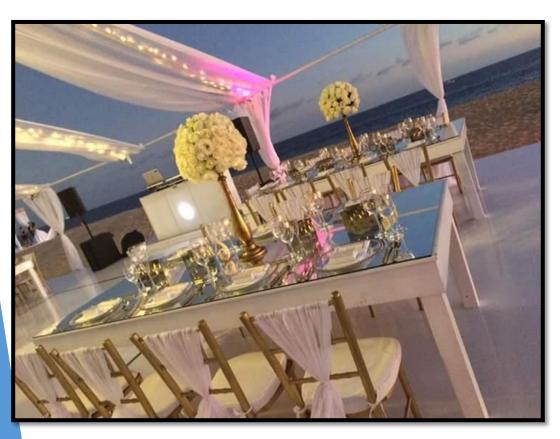

# Tables:

\*Rectangle Table

1.80 x 70

6 - 8 people

2.0 X 70 8 - 10 people

25 Pzs. Available \*Square Table

8 - 10 people

40 Pzs. Available

10 mtrs

10 mts 8 - 12 people

20 Pzs. Available

\*Round Table

\*Rectangle Table Louis XV

1.20 X 2.0 8 - 12 people

25 Pzs. Avaílable

\*Round Table Louis XV

1.80 mtrs 10 - 12 people

10 Pzs. Available

\*Rectangle Brown Rustic Table

\*Rectangle White Wood Table

\*Rectangle White Wooden Table Louis XV

1.60 X 1.20 Couple Table, Dessert Table or Cake Table

1.20 x 70 Couple Table, Cake Table or Signature Table

#### White & Vintage White

1.20 X 2.40 mts. 8 - 12 people

\*White Rectangle

8 to 12 people

With Mirror

Without Mirror

\*Rectangle Vintage White Table

# Fine Glassware

Wine Glass with Gold Rim

Water Glass with Gold Rim

# Glassware:

| Wine Glass              |   |
|-------------------------|---|
| Champagne<br>Flute      |   |
| Water Glass             |   |
| Rocks or Old<br>Fashion |   |
| Martini                 |   |
| Margarita               |   |
| Highball Glass          | ; |
| Shot Glass              |   |
| Flatware                |   |