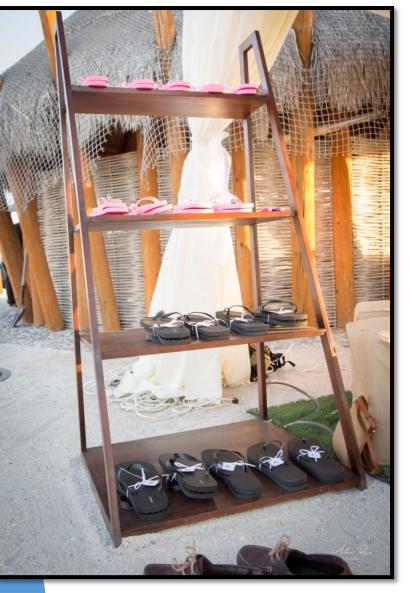

eaven Ladder Structure

\* Rustic Tables with overhead Structure and lighting\*



# Chair Covers Tiffany - Chivalry







Simple White Chairs Covers - Dublin
Custom Bows for Tiffany - Chivalry Chairs
Custom Chair Cover for Tiffany - Chivalry Chairs





















# Charger Plates



210 Crystal with Silver Beads





200 Crystal with Golden Beads



Square Bamboo



Sílver Pewter



Silver Bronze

# Charger Plates



Gold Palace Crystal Plate



Silver Palace Crystal Plate



Gold Shell Crystal Plate



White Shimmer Crystal Plate











Sílver Resín

Chocolate Resin

Gold Resin

Whíte Textured Resín

Gold with Texture Resin



Gold Resin



Green Bottle Resin



Red Resin



Pínk Resin



Líme Green Resin

### Accessories



# Wooden Donkey Decorations

/ Píece (Red & Green)









\*Shoes Here, Vows There Sign

\*Clothesline Frame for cards (seating, wishes, name cards)



\*White Wooden Crates (Without signs)
(With signs)























Candle holder Lanterns, Decoration Glassware



Stars



# Metal Decoration Stars

| Small  |  |
|--------|--|
| Medium |  |
| Large  |  |
| Jumbo  |  |

#### Stars

## Accessories







# Glass Cylinders





#### Inches:

| 10 " |  |
|------|--|
| 12 " |  |
| 15"  |  |
| 20"  |  |

#### Wood Screens

0



\*Wood Baby Highchair



#### Shoes Station





#### Votíves, Candles and <u>Decorations</u>



\*Candle Holders

\*Colored Rocks (Cylinder Decorations)





\*Led Flameless Flicker Candles



#### <u>Votíves, Candles and</u> <u>Decorations</u>

Pedestal Candle Holders Per Set (Led Flicker Candle Included)

| Sm