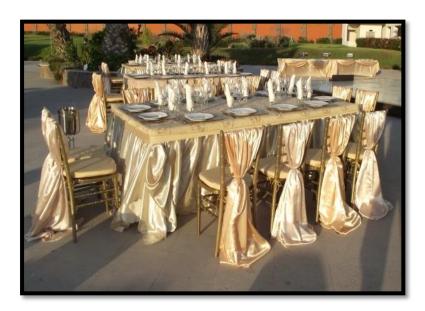

# Tables:

\*Rectangle Table

1.80 x 70

6 - 8 people

2.0 X 70 8 - 10 people

25 Pzs. Available \*Square Table

8 - 10 people

40 Pzs. Available

10 mtrs

10 mts 8 - 12 people

20 Pzs. Available

\*Round Table

\*Rectangle Table Louis XV

1.20 X 2.0 8 - 12 people

25 Pzs. Avaílable

\*Round Table Louis XV

1.80 mtrs 10 - 12 people

10 Pzs. Available

\*Rectangle Brown Rustic Table

\*Rectangle White Wood Table

\*Rectangle White Wooden Table Louis XV

1.60 X 1.20 Couple Table, Dessert Table or Cake Table

1.20 x 70 Couple Table, Cake Table or Signature Table