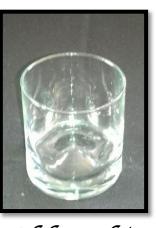

# Glassware:

| Wine Glass              |   |
|-------------------------|---|
| Champagne<br>Flute      |   |
| Water Glass             |   |
| Rocks or Old<br>Fashion |   |
| Martini                 |   |
| Margarita               |   |
| Highball Glass          | ; |
| Shot Glass              |   |
| Flatware                |   |