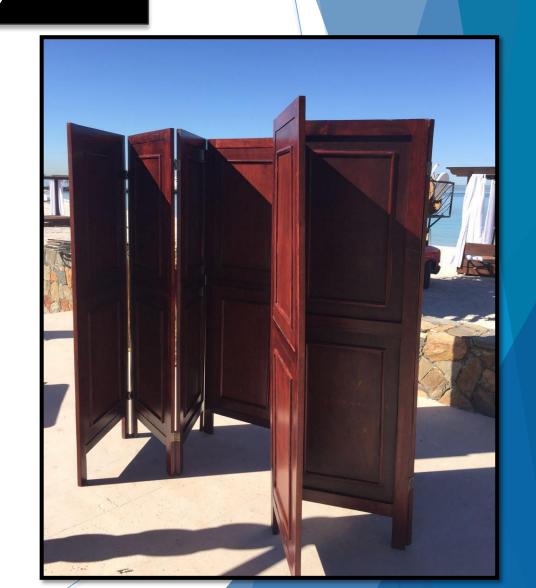

late



White Shimmer Crystal Plate











Sílver Resín

Chocolate Resin

Gold Resin

Whíte Textured Resín

Gold with Texture Resin



Gold Resin



Green Bottle Resin



Red Resin



Pínk Resin



Líme Green Resin

### Accessories



# Wooden Donkey Decorations

/ Píece (Red & Green)









\*Shoes Here, Vows There Sign

\*Clothesline Frame for cards (seating, wishes, name cards)



\*White Wooden Crates (Without signs)
(With signs)























Candle holder Lanterns, Decoration Glassware



Stars



# Metal Decoration Stars

| Small  |  |
|--------|--|
| Medium |  |
| Large  |  |
| Jumbo  |  |

#### Stars

## Accessories







# Glass Cylinders





#### Inches:

| 10 " |  |
|------|--|
| 12 " |  |
| 15"  |  |
| 20"  |  |

#### Wood Screens

0



\*Wood Baby Highchair



#### Shoes Station





#### Votíves, Candles and <u>Decorations</u>



\*Candle Holders

\*Colored Rocks (Cylinder Decorations)





\*Led Flameless Flicker Candles



#### <u>Votíves, Candles and</u> <u>Decorations</u>

Pedestal Candle Holders Per Set (Led Flicker Candle Included)

| Small | Medium | Large |
|-------|--------|-------|
|       |        |       |







# <u>Votíves</u>





| Small | Medium | Large |
|-------|--------|-------|
|       |        |       |



## <u>Lanterns</u>

# With Candle Without Candle







# Lanterns







Jumbo With Candle
Jumbo Without Candle





## Chandelier Center Piece

#### Table Chandeliers







Víntage Cake Base

#### Table Chandeliers





# Fine Glassware











Wine Glass with Gold Rim

Water Glass with Gold Rim

# Glassware: