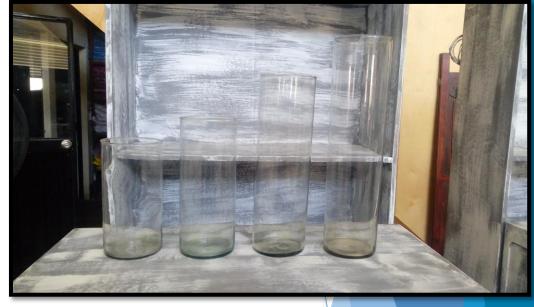

# Glass Cylinders

#### Inches:

| 10 " |  |
|------|--|
| 12 " |  |
| 15"  |  |
| 20"  |  |