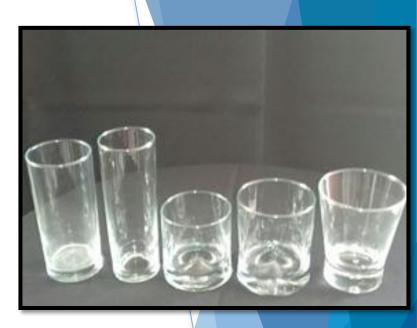

# Glassware:

| Wine Glass              |   |
|-------------------------|---|
| Champagne<br>Flute      |   |
| Water Glass             |   |
| Rocks or Old<br>Fashion |   |
| Martini                 |   |
| Margarita               |   |
| Highball Glass          | ; |
| Shot Glass              |   |
| Flatware                |   |