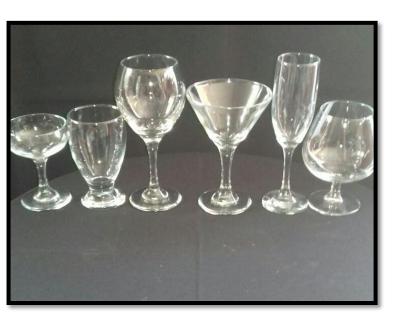

# Fine Glassware

Wine Glass with Gold Rim

Water Glass with Gold Rim

# Glassware:

| Wine Glass              |   |
|-------------------------|---|
| Champagne<br>Flute      |   |
| Water Glass             |   |
| Rocks or Old<br>Fashion |   |
| Martini                 |   |
| Margarita               |   |
| Highball Glass          | ; |
| Shot Glass              |   |
| Flatware                |   |

Míní Margaríta

Copa White Wine

Martiní

Water

Rock

Hígh Ball

Old Fashíon Míní

Coffee