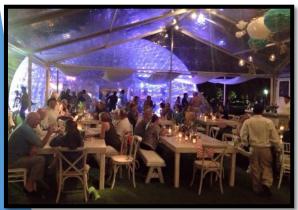

ble

\*Rectangle Brown Rustic Table





\*Rectangle White Wood Table



\*Rectangle White Wooden Table Louis XV

1.60 X 1.20 Couple Table, Dessert Table or Cake Table

1.20 x 70 Couple Table, Cake Table or Signature Table

#### Chocolate SweetHeart Tables



\*Rustíc Couple Table, Cake Table or Signature Table



1.60 X 1.20 Couple Table, Dessert Table or Cake Table \*Rectangle Brown Wood Table

### <u>Decoration Tables:</u>

\*Decorative Picnic Table with Bench

1.60 x 1.20 mts



\* Brown
Cake
Table
1.20 x 0.60
mts

\*Square Glass Table Lit Water Effect



10 mts 8 people Couple Table, Cake Table, Reception Table

#### White & Vintage White



1.20 X 2.40 mts. 8 - 12 people



\*White Rectangle

8 to 12 people

With Mirror

Without Mirror

\*Rectangle Vintage White Table

# Tents:











# Dance Floors:





Patton (Charol)
Dance Floor

Sq. Mt.

Glass Dance Floor
Sq. mt



Lighted Dance Floor

Sq. Mt.



#### Wooden Dance Floor & Wood Runway

Sq. Mt.







### Artificial Grass

Sq. Ft.





#### <u>Petates</u>

1.40 X 1.40 mts



# Lounge Sets

White Lounge Furniture (8 people)

Round High top cocktail table with 4 stools

White Louis XV Chairs

White Louis XV Love seat













# Rustic Lounge Sets

\*Rustíc Lounge Set 5 People 2 Love Seats,1 Chaír, 1 Table

# Cocktail Tables:



Rustic for 6 people



Vintage for 6 people



White With Mirror

Without Mirror

# Cocktaíl Tables:





### Bars & Bar Backs

Outdoor Bar & Bar Back



### White Bar & Bar Back

With Mirror Without Mirror



### VintageWhite Bar & Bar Back



2 Bars & Bar Backs

1 Bar & BarBack

Ladd