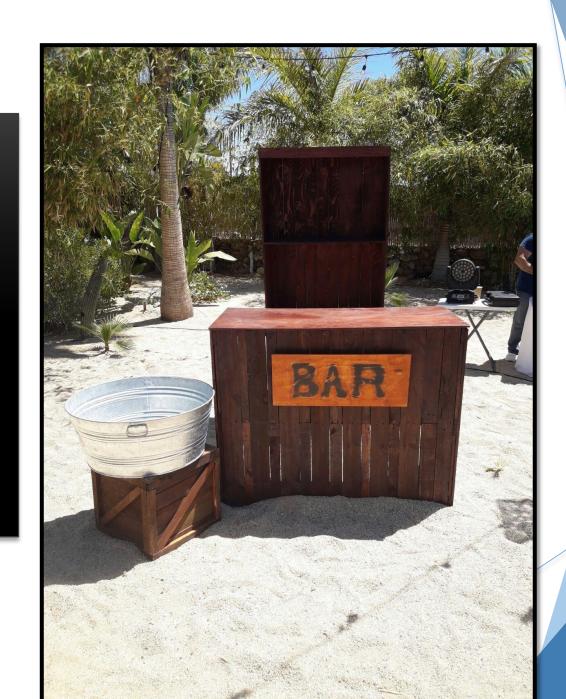

### Bars & Bar Backs

Outdoor Bar & Bar Back

### VintageWhite Bar & Bar Back

2 Bars & Bar Backs

1 Bar & BarBack

Ladder Level Stand

Rustic Bar & Bar Back

2 Bars & Bar Backs

Beverage Station (Galvanized Bin & Wooden Base Box)