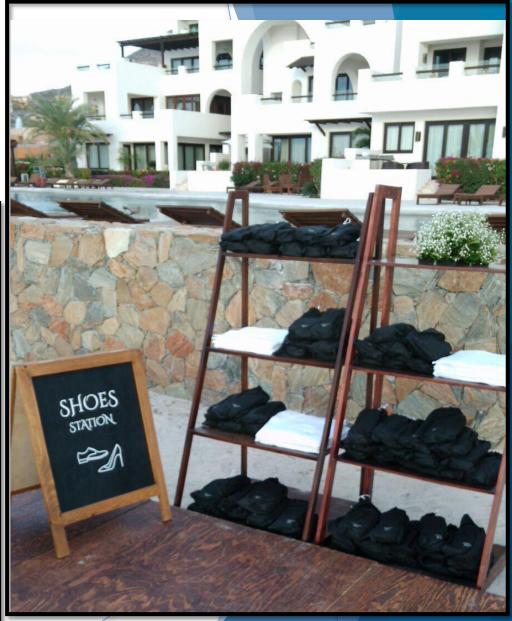

ystal Plate











Sílver Resín

Chocolate Resin

Gold Resin

Whíte Textured Resín

Gold with Texture Resin



Gold Resin



Green Bottle Resin



Red Resin



Pínk Resin



Líme Green Resin

### Accessories



# Wooden Donkey Decorations

/ Píece (Red & Green)









\*Shoes Here, Vows There Sign

\*Clothesline Frame for cards (seating, wishes, name cards)



\*White Wooden Crates (Without signs)
(With signs)























Candle holder Lanterns, Decoration Glassware



Stars



# Metal Decoration Stars

| Small  |  |
|--------|--|
| Medium |  |
| Large  |  |
| Jumbo  |  |

#### Stars

## Accessories







# Glass Cylinders





#### Inches:

| 10 " |  |
|------|--|
| 12 " |  |
| 15"  |  |
| 20"  |  |

#### Wood Screens

0



\*Wood Baby Highchair



#### Shoes Station





#### Votíves, Candles and <u>Decorations</u>



\*Candle Holders

\*Colored Rocks (Cylinder Decorations)





\*Led Flameless Flicker Candles



#### <u>Votíves, Candles and</u> <u>Decorations</u>

Pedestal Candle Holders Per Set (Led Flicker Candle Included)

| Small | Medium | Large |
|-------|--------|-------|
|       |        |       |







# <u>Votíves</u>





| Small | Medium | Large |
|-------|--------|-------|
|       |        |       |



## <u>Lanterns</u>

# With Candle Without Candle







# Lanterns







Jumbo With Candle
Jumbo Without Candle





## Chandelier Center Piece

#### Table Chandeliers







Víntage Cake Base

#### Table Chandeliers





# Fine Glassware











Wine Glass with Gold Rim

Water Glass with Gold Rim

# Glassware:









| Wine Glass