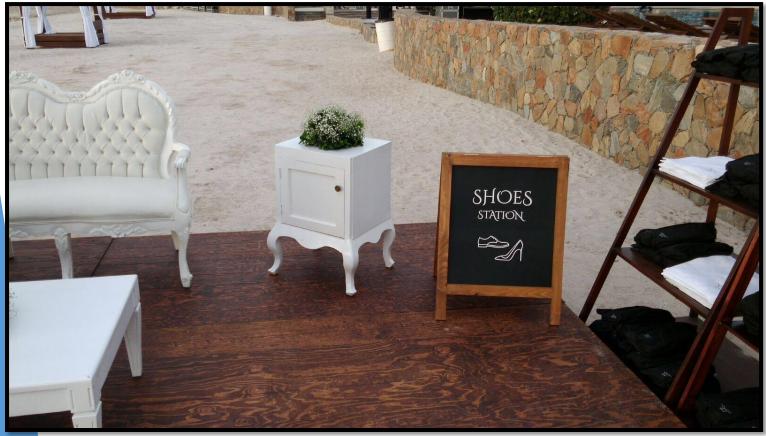

Crystal Plate











Sílver Resín

Chocolate Resin

Gold Resin

Whíte Textured Resín

Gold with Texture Resin



Gold Resin



Green Bottle Resin



Red Resin



Pínk Resin



Líme Green Resin

### Accessories



# Wooden Donkey Decorations

/ Píece (Red & Green)









\*Shoes Here, Vows There Sign

\*Clothesline Frame for cards (seating, wishes, name cards)



\*White Wooden Crates (Without signs)
(With signs)























Candle holder Lanterns, Decoration Glassware



Stars



# Metal Decoration Stars

| Small  |  |
|--------|--|
| Medium |  |
| Large  |  |
| Jumbo  |  |

#### Stars

## Accessories







# Glass Cylinders





#### Inches:

| 10 " |  |
|------|--|
| 12 " |  |
| 15"  |  |
| 20"  |  |

#### Wood Screens

0



\*Wood Baby Highchair



#### Shoes Station





#### Votíves, Candles and <u>Decorations</u>



\*Candle Holders

\*Colored Rocks (Cylinder Decorations)





\*Led Flameless Flicker Candles



#### <u>Votíves, Candles and</u> <u>Decorations</u>

Pedestal Candle Holders Per Set (Led Flicker Candle Included)

| Small | Medium | Large |
|-------|--------|-------|
|       |        |       |







# <u>Votíves</u>





| Small | Medium | Large |
|-------|--------|-------|
|       |        |       |



## <u>Lanterns</u>

# With Candle Without Candle







# Lanterns







Jumbo With Candle
Jumbo Without Candle





## Chandelier Center Piece

#### Table Chandeliers







Víntage Cake Base

#### Table Chandeliers





# Fine Glassware











Wine Glass with Gold Rim

Water Glass with Gold Rim

# Glassware:









| Wine Glass