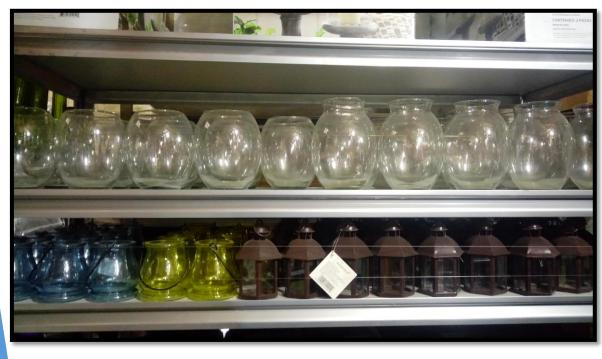

# Glass Cylinders

#### Inches:

| 10 " |  |
|------|--|
| 12 " |  |
| 15"  |  |
| 20"  |  |