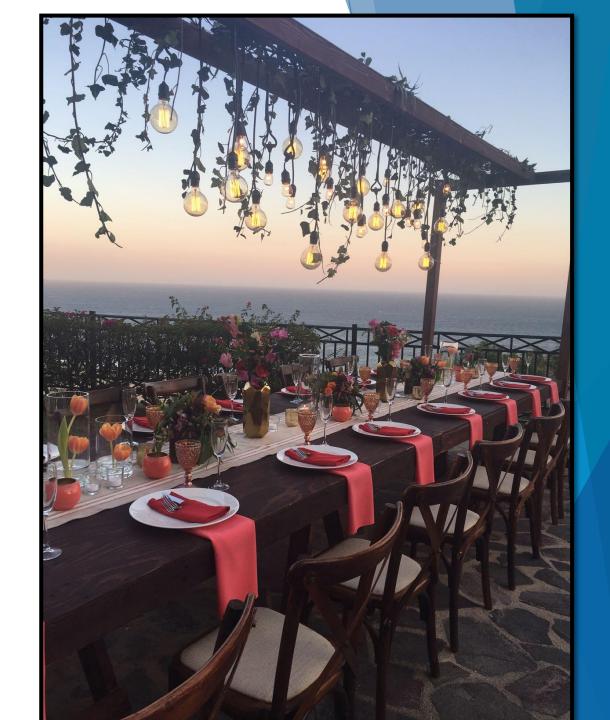

ounge Sets

White Lounge Furniture (8 people)

Round High top cocktail table with 4 stools

White Louis XV Chairs

White Louis XV Love seat













# Rustic Lounge Sets

\*Rustíc Lounge Set 5 People 2 Love Seats,1 Chaír, 1 Table

# Cocktail Tables:



Rustic for 6 people



Vintage for 6 people



White With Mirror

Without Mirror

# Cocktaíl Tables:





### Bars & Bar Backs

Outdoor Bar & Bar Back



### White Bar & Bar Back

With Mirror Without Mirror



### VintageWhite Bar & Bar Back



2 Bars & Bar Backs

1 Bar & BarBack

Ladder Level Stand



Rustic Bar & Bar Back

2 Bars & Bar Backs

Beverage Station (Galvanized Bin & Wooden Base Box)



### Bistro Lighting







## Bistro Lighting









### Heaven Ladder Structure

\* Rustic Tables with overhead Structure and lighting\*



# Chair Covers Tiffany - Chivalry







Simple White Chairs Covers - Dublin
Custom Bows for Tiffany - Chivalry Chairs
Custom Chair Cover for Tiffany - Chivalry Chairs





















# Charger Plates



210 Crystal with Silver Beads





200 Crystal with Golden Beads



Square Bamboo



Sílver Pewter



Silver Bronze

# Charger Plates



Gold Palace Crystal Plate



Silver Palace Crystal Plate



Gold Shell Crystal Plate



White Shimmer Crystal Plate











Sílver Resín

Chocolate Resin

Gold Resin

Whíte Textured Resín

Gold with Texture Resin



Gold Resin



Green Bottle Resin



Red Resin



Pínk Resin



Líme Green Resin

### Accessories



# Wooden Donkey Decorations

/ Píece (Red & Green)









\*Shoes Here, Vows There Sign

\*Clothesline Frame for cards (seating, wi