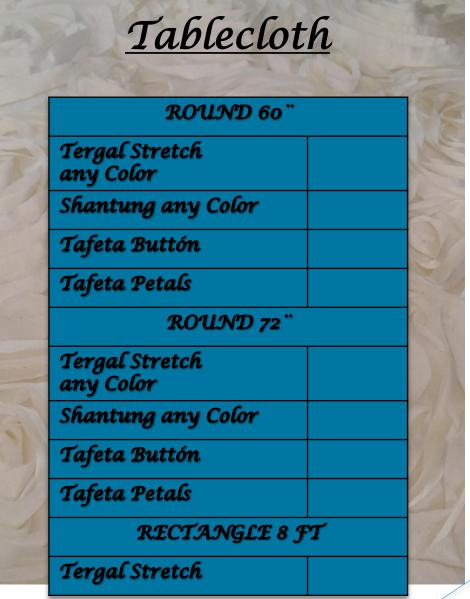

# Napkins

| Tergal Stretch |  |
|----------------|--|
| Shantung       |  |
| Cotton         |  |
| Custom         |  |