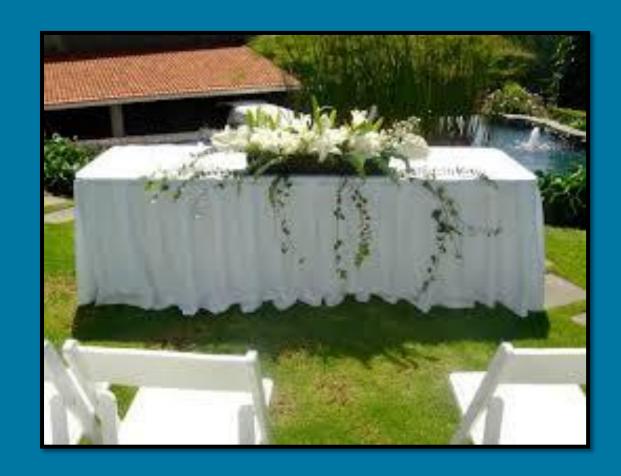

# Napkins

| Tergal Stretch |  |
|----------------|--|
| Shantung       |  |
| Cotton         |  |
| Custom         |  |