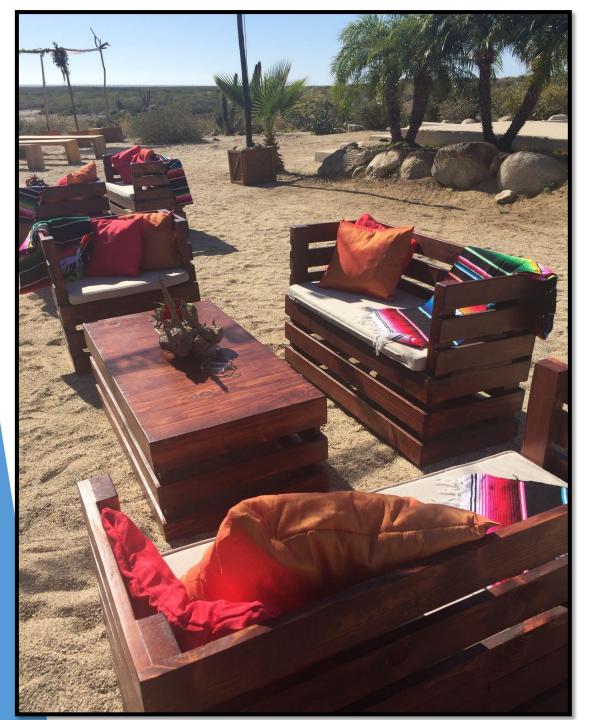

# Rustic Lounge Sets

\*Rustíc Lounge Set 5 People 2 Love Seats,1 Chaír, 1 Table