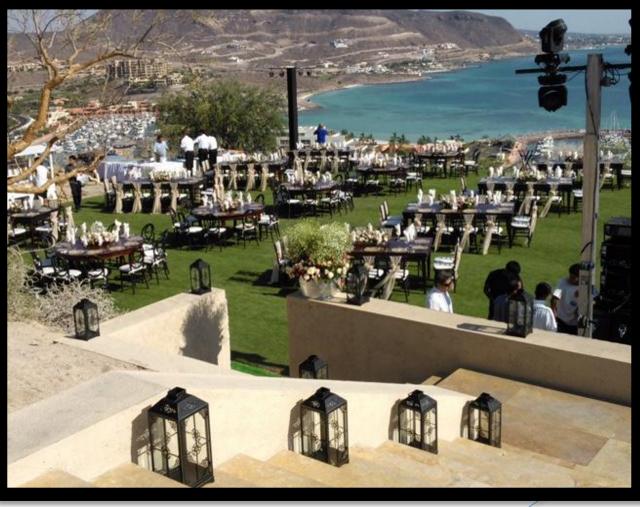

## <u>Lanterns</u>

# With Candle Without Candle

# Lanterns

Jumbo With Candle
Jumbo Without Candle