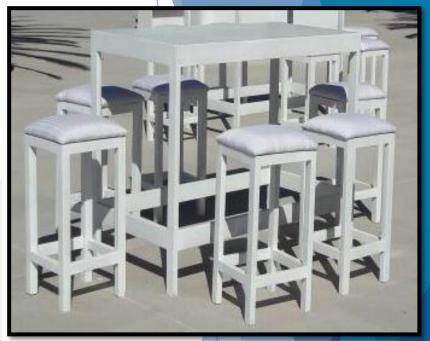

# Tables:

\*Rectangle Table

1.80 x 70

6 - 8 people

2.0 X 70 8 - 10 people

25 Pzs. Available \*Square Table

8 - 10 people

40 Pzs. Available

# Cocktail Tables:

Rustic for 6 people

Vintage for 6 people

White With Mirror

Without Mirror