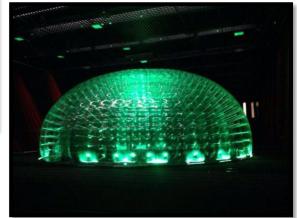

e

\*Rectangle Brown Rustic Table





\*Rectangle White Wood Table



\*Rectangle White Wooden Table Louis XV

1.60 X 1.20 Couple Table, Dessert Table or Cake Table

1.20 x 70 Couple Table, Cake Table or Signature Table

#### Chocolate SweetHeart Tables



\*Rustíc Couple Table, Cake Table or Signature Table



1.60 X 1.20 Couple Table, Dessert Table or Cake Table \*Rectangle Brown Wood Table

### <u>Decoration Tables:</u>

\*Decorative Picnic Table with Bench

1.60 x 1.20 mts



\* Brown
Cake
Table
1.20 x 0.60
mts

\*Square Glass Table Lit Water Effect



10 mts 8 people Couple Table, Cake Table, Reception Table

#### White & Vintage White



1.20 X 2.40 mts. 8 - 12 people



\*White Rectangle

8 to 12 people

With Mirror

Without Mirror

\*Rectangle Vintage White Table

# Tents:











# Dance Floors:





Patton (Charol)
Dance Floor

Sq. Mt.

Glass Dance Floor
Sq. mt



Lighted Dance Floor

Sq. Mt.



#### Wooden Dance Floor & Wood Runway

Sq. Mt.







### Artificial Grass

Sq. Ft.





#### <u>Petates</u>

1.40 X 1.40 mts



# Lounge Sets

White Lounge Furniture (8 people)

Round High top cocktail table with 4 stools

White Louis XV Chairs

White Louis XV Love seat













# Rustic Lounge Sets

\*Rustíc Lounge Set 5 People 2 Love Seats,1 Chaír, 1 Table

# Cocktail Tables:



Rustic for 6 people



Vintage for 6 people



White With Mirror

Without Mirror

# Cocktaíl Tables:





### Bars & Bar Backs

Outdoor Bar & Bar Back



### White Bar & Bar Back

With Mirror Without Mirror



### VintageWhite Bar & Bar Back



2 Bars & Bar Backs

1 Bar & BarBack

Ladder