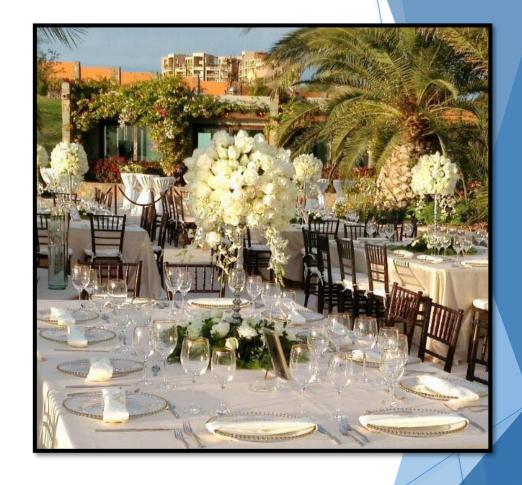

# Tables:

\*Rectangle Table

1.80 x 70

6 - 8 people

2.0 X 70 8 - 10 people

25 Pzs. Available \*Square Table

8 - 10 people

40 Pzs. Available

10 mtrs

10 mts 8 - 12 people

20 Pzs. Available

\*Round Table

\*Rectangle Table Louis XV

1.20 X 2.0 8 - 12 people

25 Pzs. Avaílable

\*Round Table Louis XV

1.80 mtrs 10 - 12 people

10 Pzs. Available

\*Rectangle Brown Rustic Table

\*Rectangle White Wood Table

\*Rectangle White Wooden Table Louis XV

1.60 X 1.20 Couple Table, Dessert Table or Cake Table

1.20 x 70 Couple Table, Cake Table or Signature Table

# Charger Plates

210 Crystal with Silver Beads

200 Crystal with Golden Beads

Square Bamboo

Sílver Pewter

Silver Bronze

# Charger Plates

Gold Palace Crystal Plate

Silver Palace Crystal Plate

Gold Shell Crystal Plate

White Shimmer Crystal Plate

Sílver Resín

Chocolate Resin

Gold Resin