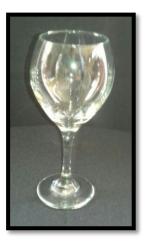

# Glassware:

| Wine Glass              |   |
|-------------------------|---|
| Champagne<br>Flute      |   |
| Water Glass             |   |
| Rocks or Old<br>Fashion |   |
| Martini                 |   |
| Margarita               |   |
| Highball Glass          | ; |
| Shot Glass              |   |
| Flatware                |   |