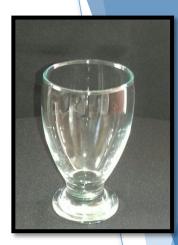

# Glassware:

| Wine Glass              |   |
|-------------------------|---|
| Champagne<br>Flute      |   |
| Water Glass             |   |
| Rocks or Old<br>Fashion |   |
| Martini                 |   |
| Margarita               |   |
| Highball Glass          | ; |
| Shot Glass              |   |
| Flatware                |   |