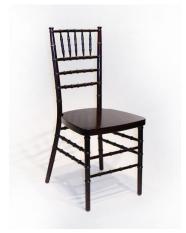

### Chairs (Chivalry chairs)

#### Resin:

400 Pzs. Avaílable

Sílver

400 Pzs. Avaílable

Chocolate

550 Pzs. Avaílable

White

400 Pzs. Avaílable