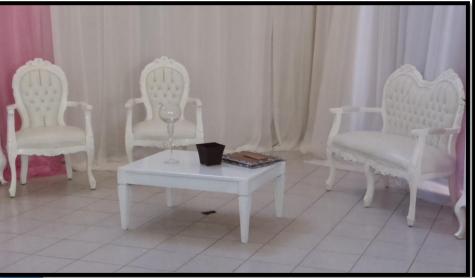

# Lounge Sets

White Lounge Furniture (8 people)

Round High top cocktail table with 4 stools

White Louis XV Chairs

White Louis XV Love seat