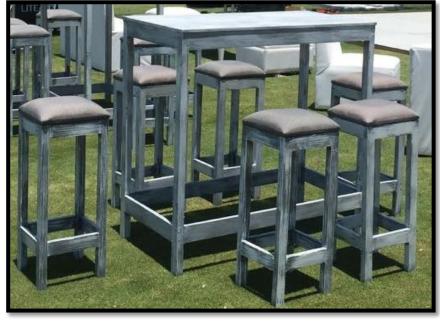

# Tables:

\*Rectangle Table

1.80 x 70

6 - 8 people

2.0 X 70 8 - 10 people

25 Pzs. Available \*Square Table

8 - 10 people

40 Pzs. Available

# Cocktail Tables:

Rustic for 6 people

Vintage for 6 people

White With Mirror

Without Mirror