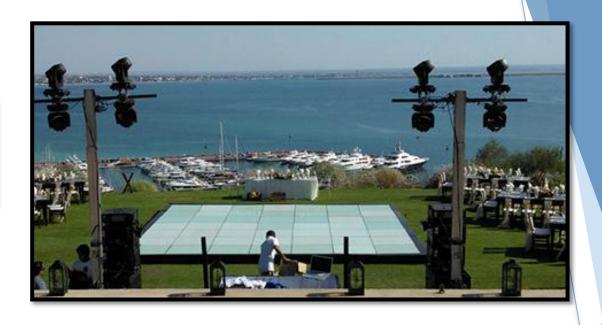

# Dance Floors:

Patton (Charol)
Dance Floor

Sq. Mt.

Glass Dance Floor
Sq. mt

Lighted Dance Floor

Sq. Mt.