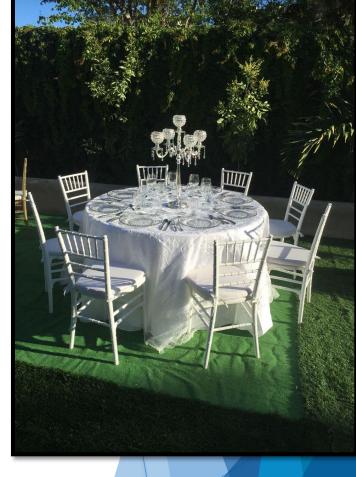

### Chairs (Chivalry chairs)

#### Resin:

400 Pzs. Avaílable

Sílver

400 Pzs. Avaílable

Chocolate

550 Pzs. Avaílable

White

400 Pzs. Avaílable

Gold

Phoenix

100 Pzs. Avaílable

Chocolate

100 Pzs. Avaílable

Infinity

### Chairs (Chivalry & Crossback)

Wood:

200 Pzs. Avaílable

Chocolate

100 Pzs. Avaílable

Gold

Cross Back

100 Pzs. Avaílable

Chocolate

100 Pzs. Available

Vintage White

# Garden Chair

100 Pzs. Avaílable

White