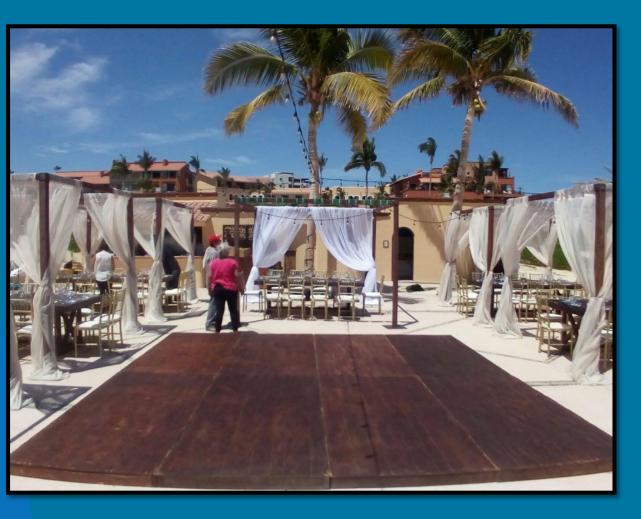

# Tents:

# Dance Floors:

Patton (Charol)
Dance Floor

Sq. Mt.

Glass Dance Floor
Sq. mt

Lighted Dance Floor

Sq. Mt.