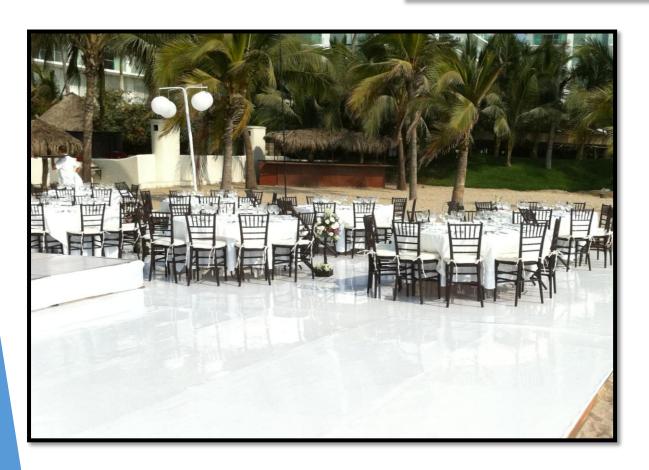

# Dance Floors:

Patton (Charol)
Dance Floor

Sq. Mt.

Glass Dance Floor
Sq. mt

Lighted Dance Floor

Sq. Mt.