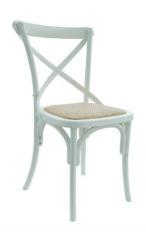

### Chairs (Chivalry & Crossback)

Wood:

200 Pzs. Avaílable

Chocolate

100 Pzs. Avaílable

Gold

Cross Back

100 Pzs. Avaílable

Chocolate

100 Pzs. Available

Vintage White