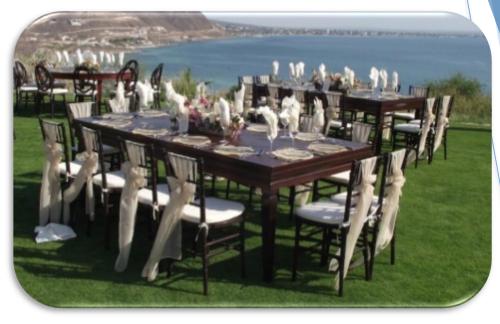

### Chairs (Chivalry & Crossback)

Wood:

200 Pzs. Avaílable

Chocolate

100 Pzs. Avaílable

Gold

Cross Back

100 Pzs. Avaílable

Chocolate

100 Pzs. Available

Vintage White

1.80 mtrs 10 - 12 people

10 Pzs. Available

\*Rectangle Brown Rustic Table

\*Rectangle White Wood Table

\*Rectangle White Wooden Table Louis XV

1.60 X 1.20 Couple Table, Dessert Table or Cake Table

1.20 x 70 Couple Table, Cake Table or Signature Table

#### Chocolate SweetHeart Tables

\*Rustíc Couple Table, Cake Table or Signature Table

1.60 X 1.20 Couple Table, Dessert Table or Cake Table \*Rectangle Brown Wood Table