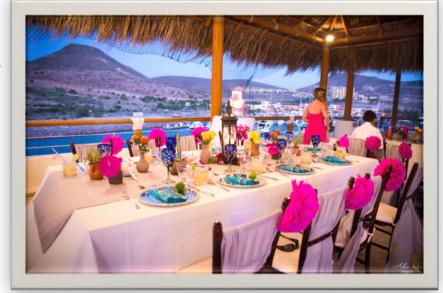

# Tables:

\*Rectangle Table

1.80 x 70

6 - 8 people

2.0 X 70 8 - 10 people

25 Pzs. Available \*Square Table

8 - 10 people

40 Pzs. Available

10 mtrs

10 mts 8 - 12 people

20 Pzs. Available

\*Round Table

\*Rectangle Table Louis XV

1.20 X 2.0 8 - 12 people

25 Pzs. Avaílable

\*Round Table Louis XV

1.80 mtrs 10 - 12 people

10 Pzs. Available

\*Rectangle Brown Rustic Table

\*Rectangle White Wood Table

\*Rectangle White Wooden Table Louis XV

1.60 X 1.20 Couple Table, Dessert Table or Cake Table

1.20 x 70 Couple Table, Cake Table or Signature Table

#### Chocolate SweetHeart Tables

\*Rustíc Couple Table, Cake Table or Signature Table

1.60 X 1.20 Couple Table, Dessert Table or Cake Table \*Rectangle Brown Wood Table