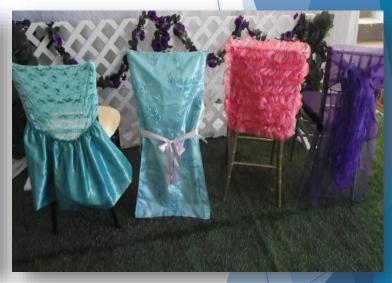

# Chair Covers Tiffany - Chivalry

Simple White Chairs Covers - Dublin
Custom Bows for Tiffany - Chivalry Chairs
Custom Chair Cover for Tiffany - Chivalry Chairs