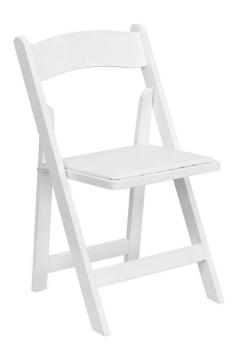

### THE CABO WEDDING CO.

www.thecaboweddingco.com

EMAIL: Sales@thecaboweddingco.com

**Weddings & Event Planning** 

Calle: Cuitláhuac E/ Toltecas y Zapotecas

Ampliación Matamoros, 4 de Marzo, Cabo San Lucas, B.C.S.

Cabo San Lucas, CP: 23460 TEL: (624)143-5151

### Chairs (Chivalry chairs)

#### Resin:



400 Pzs. Avaílable

Sílver



400 Pzs. Avaílable

Chocolate



550 Pzs. Avaílable

White



400 Pzs. Avaílable

Gold



Phoenix



100 Pzs. Avaílable

Chocolate



100 Pzs. Avaílable

Infinity

### Chairs (Chivalry & Crossback)

Wood:



200 Pzs. Avaílable

Chocolate



100 Pzs. Avaílable

Gold

Cross Back



100 Pzs. Avaílable

Chocolate



100 Pzs. Available

Vintage White



# Garden Chair



100 Pzs. Avaílable

White





## Garden Chair



Bamboo Chair



### Wood Benches



White Decorative Benches (With cushion) (Without Cushions)

Rustic Benches (With cushion) (Without Cushions)



White (LOVE) Decorative Vintage Bench

# Tables:

\*Rectangle Table



1.80 x 70

6 - 8 people

2.0 X 70 8 - 10 people

25 Pzs. Available \*Square Table



8 - 10 people

40 Pzs. Available

10 mtrs

10 mts 8 - 12 people

20 Pzs. Available



\*Round Table

\*Rectangle Table Louis XV

1.20 X 2.0 8 - 12 people

25 Pzs. Avaílable





\*Round Table Louis XV



1.80 mtrs 10 - 12 people

10 Pzs. Available

\*Rectangle Brown Rustic Table





\*Rectangle White Wood Table



\*Rectangle White Wooden Table Louis XV

1.60 X 1.20 Couple Table, Dessert Table or Cake Table

1.20 x 70 Couple Table, Cake Ta