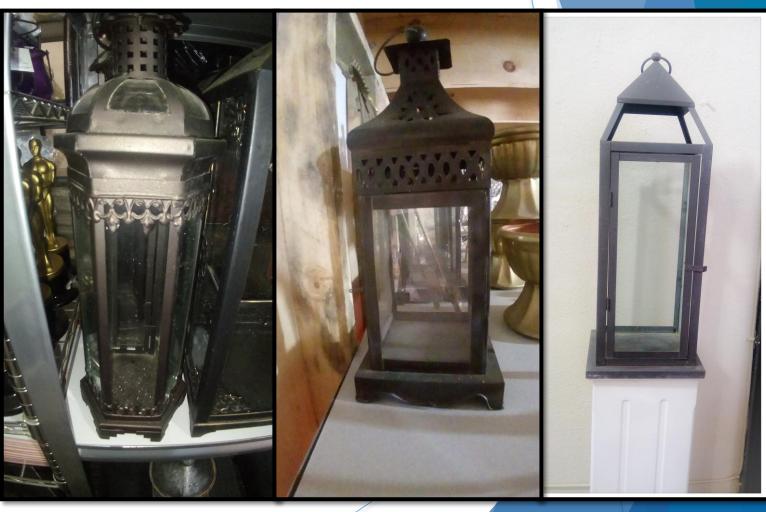

## <u>Lanterns</u>

# With Candle Without Candle

# Lanterns

Jumbo With Candle
Jumbo Without Candle