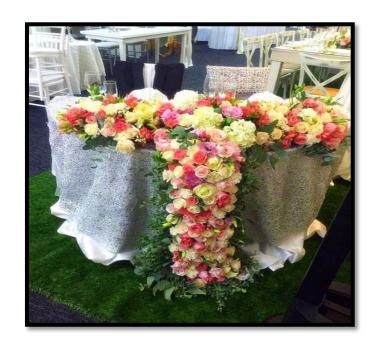

#### Chocolate SweetHeart Tables

\*Rustíc Couple Table, Cake Table or Signature Table

1.60 X 1.20 Couple Table, Dessert Table or Cake Table \*Rectangle Brown Wood Table

### <u>Decoration Tables:</u>

\*Decorative Picnic Table with Bench

1.60 x 1.20 mts

\* Brown
Cake
Table
1.20 x 0.60
mts

\*Square Glass Table Lit Water Effect

10 mts 8 people Couple Table, Cake Table, Reception Table