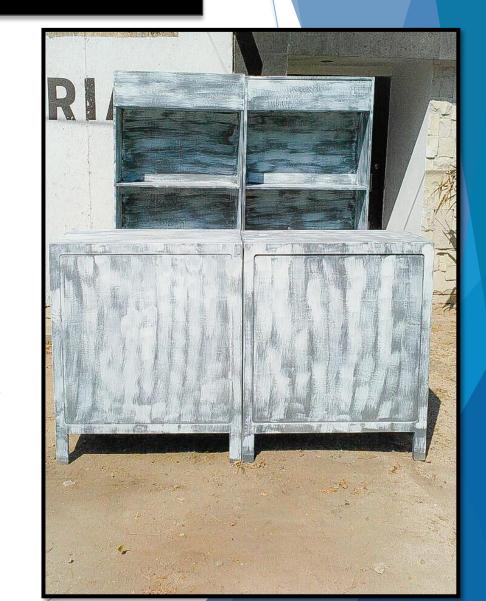

### Bars & Bar Backs

Outdoor Bar & Bar Back

### White Bar & Bar Back

With Mirror Without Mirror

### VintageWhite Bar & Bar Back

2 Bars & Bar Backs

1 Bar & BarBack

Ladder Level Stand

Rustic Bar & Bar Back

2 Bars & Bar Backs

Beverage Station (Galvanized Bin & Wooden Base Box)