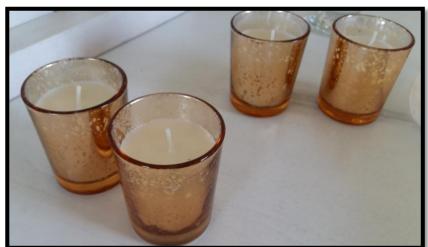

#### Votíves, Candles and <u>Decorations</u>

\*Candle Holders

\*Colored Rocks (Cylinder Decorations)

\*Led Flameless Flicker Candles

#### <u>Votíves, Candles and</u> <u>Decorations</u>

Pedestal Candle Holders Per Set (Led Flicker Candle Included)

| Small | Medium | Large |
|-------|--------|-------|
|       |        |       |

# <u>Votíves</u>

| Small | Medium | Large |
|-------|--------|-------|
|       |        |       |