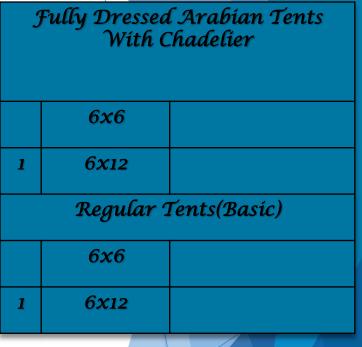

lable

\*Rectangle Brown Rustic Table





\*Rectangle White Wood Table



\*Rectangle White Wooden Table Louis XV

1.60 X 1.20 Couple Table, Dessert Table or Cake Table

1.20 x 70 Couple Table, Cake Table or Signature Table

#### Chocolate SweetHeart Tables



\*Rustíc Couple Table, Cake Table or Signature Table



1.60 X 1.20 Couple Table, Dessert Table or Cake Table \*Rectangle Brown Wood Table

### <u>Decoration Tables:</u>

\*Decorative Picnic Table with Bench

1.60 x 1.20 mts



\* Brown
Cake
Table
1.20 x 0.60
mts

\*Square Glass Table Lit Water Effect



10 mts 8 people Couple Table, Cake Table, Reception Table

#### White & Vintage White



1.20 X 2.40 mts. 8 - 12 people



\*White Rectangle

8 to 12 people

With Mirror

Without Mirror

\*Rectangle Vintage White Table

# Tents:











# Dance Floors:





Patton (Charol)
Dance Floor

Sq. Mt.

Glass Dance Floor
Sq. mt



Lighted Dance Floor

Sq. Mt.



#### Wooden Dance Floor & Wood Runway

Sq. Mt.







### Artificial Grass

Sq. Ft.





#### <u>Petates</u>

1.40 X 1.40 mts



# Lounge Sets

White Lounge Furniture (8 people)

Round High top cocktail table with 4 stools

White Louis XV Chairs

White Louis XV Love seat













# Rustic Lounge Sets

\*Rustíc Lounge Set 5 People 2 Love Seats,1 Chaír, 1 Table

# Cocktail Tables:



Rustic for 6 people



Vintage for 6 people



White With Mirror

Without Mirror

# Cocktaíl Tables:





### Bars & Bar Backs

Outdoor Bar & Bar Back



### White Bar & Bar Back

With Mirror Without Mirror



### VintageWhite Bar & Bar Back



2 Bars & Bar Backs

1 Bar & BarBack

La