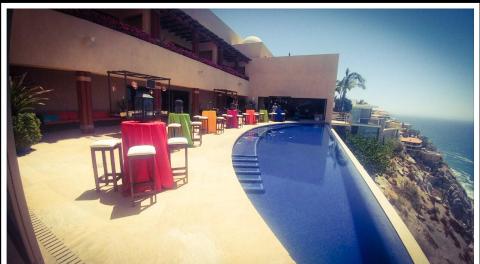

>Decoration Tables:</u>

\*Decorative Picnic Table with Bench

1.60 x 1.20 mts



\* Brown
Cake
Table
1.20 x 0.60
mts

\*Square Glass Table Lit Water Effect



10 mts 8 people Couple Table, Cake Table, Reception Table

#### White & Vintage White



1.20 X 2.40 mts. 8 - 12 people



\*White Rectangle

8 to 12 people

With Mirror

Without Mirror

\*Rectangle Vintage White Table

# Tents:











# Dance Floors:





Patton (Charol)
Dance Floor

Sq. Mt.

Glass Dance Floor
Sq. mt



Lighted Dance Floor

Sq. Mt.



#### Wooden Dance Floor & Wood Runway

Sq. Mt.







### Artificial Grass

Sq. Ft.





#### <u>Petates</u>

1.40 X 1.40 mts



# Lounge Sets

White Lounge Furniture (8 people)

Round High top cocktail table with 4 stools

White Louis XV Chairs

White Louis XV Love seat













# Rustic Lounge Sets

\*Rustíc Lounge Set 5 People 2 Love Seats,1 Chaír, 1 Table

# Cocktail Tables:



Rustic for 6 people



Vintage for 6 people



White With Mirror

Without Mirror

# Cocktaíl Tables:





### Bars & Bar Backs

Outdoor Bar & Bar Back



### White Bar & Bar Back

With Mirror Without Mirror



### VintageWhite Bar & Bar Back



2 Bars & Bar Backs

1 Bar & BarBack

Ladder Level Stand



Rustic Bar & Bar Back

2 Bars & Bar Backs

Beverage Station (Galvanized Bin & Wooden Base Box)



### Bistro Lighting







## Bistro Lighting









### Heaven Ladder Structure

\* Rustic Tables with overhead Structure and lighting\*



# Chair Covers Tiffany - Chivalry







Simple White Chairs Covers - Dublin
Custom Bows for Tiffany - Chivalry Chairs
Custom Chair Cover for Tiffa