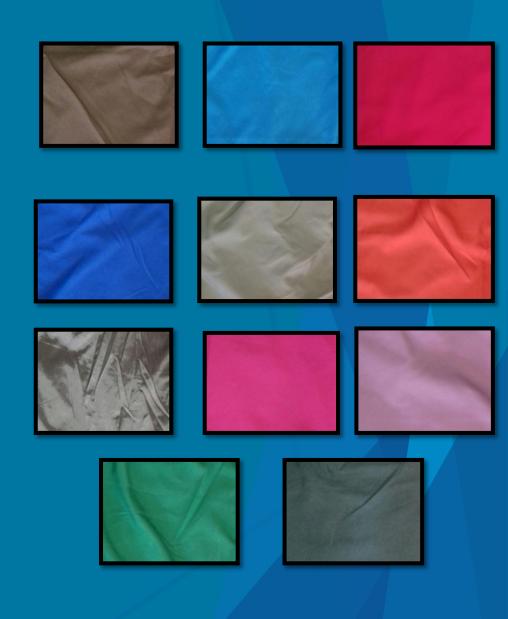

# Napkins

| Tergal Stretch |  |
|----------------|--|
| Shantung       |  |
| Cotton         |  |
| Custom         |  |