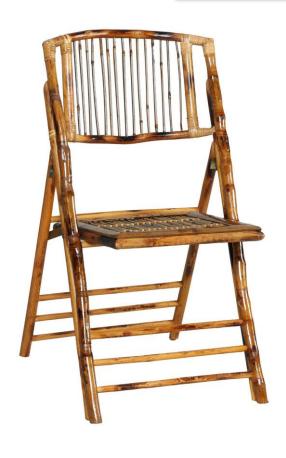

### THE CABO WEDDING CO.

www.thecaboweddingco.com

EMAIL: Sales@thecaboweddingco.com

**Weddings & Event Planning** 

Calle: Cuitláhuac E/ Toltecas y Zapotecas

Ampliación Matamoros, 4 de Marzo, Cabo San Lucas, B.C.S.

Cabo San Lucas, CP: 23460 TEL: (624)143-5151

### Chairs (Chivalry chairs)

#### Resin:



400 Pzs. Avaílable

Sílver



400 Pzs. Avaílable

Chocolate



550 Pzs. Avaílable

White



400 Pzs. Avaílable

Gold



Phoenix



100 Pzs. Avaílable

Chocolate



100 Pzs. Avaílable

Infinity

### Chairs (Chivalry & Crossback)

Wood:



200 Pzs. Avaílable

Chocolate



100 Pzs. Avaílable

Gold

Cross Back



100 Pzs. Avaílable

Chocolate



100 Pzs. Available

Vintage White



# Garden Chair



100 Pzs. Avaílable

White





## Garden Chair



Bamboo Chair



### Wood Benches



White Decorative Benches (With cushion) (Without Cushions)

Rustic Benches (With cushion) (Without Cushions)



White (LOVE) Decorative Vintage Bench

# Tables:

\*Rectangle Table



1.80 x 70

6 - 8 people

2.0 X 70 8 - 10 people

25 Pzs. Available \*Square Table



8 - 10 people

40 Pzs. Available

10 mtrs

10 mts 8 - 12 people

20 Pzs. Available



\*Round Table

\*Rectangle Table Louis XV

1.20 X 2.0 8 - 12 people

25 Pzs. Avaílable





\*Round Table Louis XV



1.80 mtrs 10 - 12 people

10 Pzs. Available

\*Rectangle Brown Rustic Table





\*Rectangle White Wood Table



\*Rectangle White Wooden Table Louis XV

1.60 X 1.20 Couple Table, Dessert Table or Cake Table

1.20 x 70 Couple Table, Cake Table or Signature Table

#### Chocolate SweetHeart