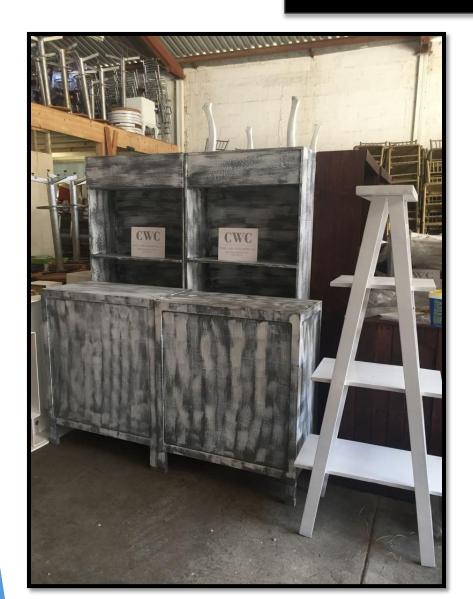

### Bars & Bar Backs

Outdoor Bar & Bar Back

### White Bar & Bar Back

With Mirror Without Mirror

### VintageWhite Bar & Bar Back

2 Bars & Bar Backs

1 Bar & BarBack

Ladder Level Stand

Rustic Bar & Bar Back

2 Bars & Bar Backs

Beverage Station (Galvanized Bin & Wooden Base Box)