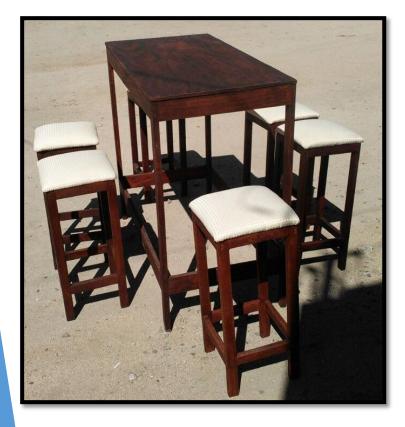

# Lounge Sets

White Lounge Furniture (8 people)

Round High top cocktail table with 4 stools

White Louis XV Chairs

White Louis XV Love seat