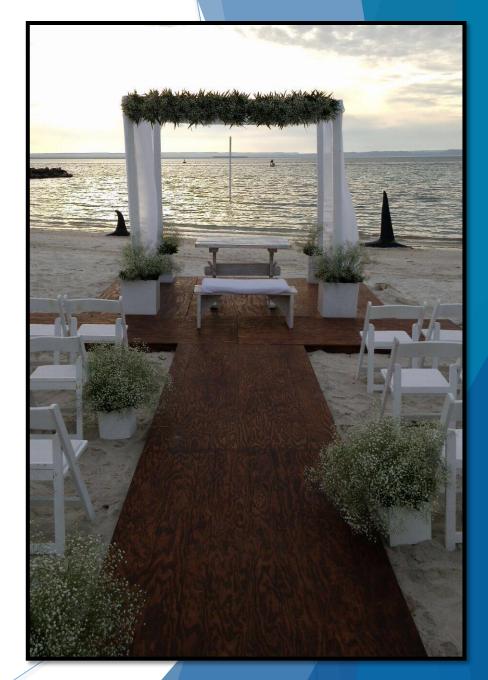

70 Couple Table, Cake Table or Signature Table

#### Chocolate SweetHeart Tables



\*Rustíc Couple Table, Cake Table or Signature Table



1.60 X 1.20 Couple Table, Dessert Table or Cake Table \*Rectangle Brown Wood Table

### <u>Decoration Tables:</u>

\*Decorative Picnic Table with Bench

1.60 x 1.20 mts



\* Brown
Cake
Table
1.20 x 0.60
mts

\*Square Glass Table Lit Water Effect



10 mts 8 people Couple Table, Cake Table, Reception Table

#### White & Vintage White



1.20 X 2.40 mts. 8 - 12 people



\*White Rectangle

8 to 12 people

With Mirror

Without Mirror

\*Rectangle Vintage White Table

# Tents:











# Dance Floors:





Patton (Charol)
Dance Floor

Sq. Mt.

Glass Dance Floor
Sq. mt



Lighted Dance Floor

Sq. Mt.



#### Wooden Dance Floor & Wood Runway

Sq. Mt.







### Artificial Grass

Sq. Ft.





#### <u>Petates</u>

1.40 X 1.40 mts



# Lounge Sets

White Lounge Furniture (8 people)

Round High top cocktail table with 4 stools

White Louis XV Chairs

White Louis XV Love seat













# Rustic Lounge Sets

\*Rustíc Lounge Set 5 People 2 Love Seats,1 Chaír, 1 Table

# Cocktail Tables:



Rustic for 6 people



Vintage for 6 people



White With Mirror

Without Mirror

# Cocktaíl Tables:





### Bars & Bar Backs

Outdoor Bar & Bar Back



### White Bar & Bar Back

With Mirror Without Mirror



### VintageWhite Bar & Bar Back



2 Bars & Bar Backs

1 Bar & BarBack

Ladder Level Stand



Rustic Bar & Bar Back

2 Bars & Bar Backs

Beverage Station (Galvanized Bin & Wooden Base Box)



### Bistro Lighting







## Bistro Lighting









###