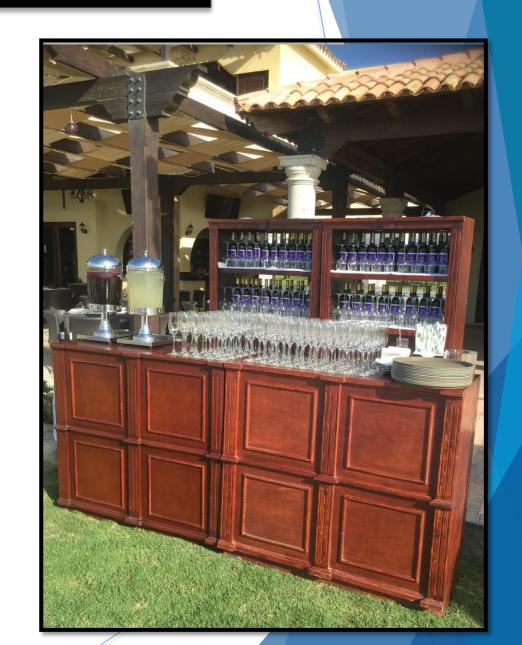

### Bars & Bar Backs

Outdoor Bar & Bar Back

### White Bar & Bar Back

With Mirror Without Mirror

### VintageWhite Bar & Bar Back

2 Bars & Bar Backs

1 Bar & BarBack

Ladder Level Stand

Rustic Bar & Bar Back

2 Bars & Bar Backs

Beverage Station (Galvanized Bin & Wooden Base Box)