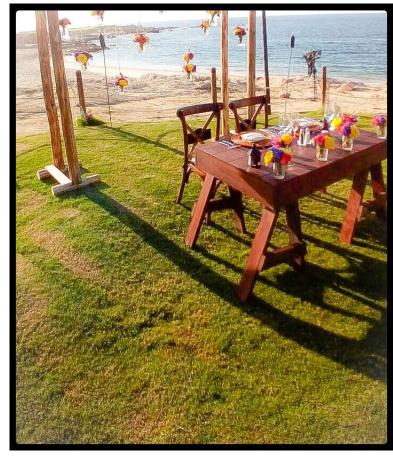

1.80 mtrs 10 - 12 people

10 Pzs. Available

\*Rectangle Brown Rustic Table

\*Rectangle White Wood Table

\*Rectangle White Wooden Table Louis XV

1.60 X 1.20 Couple Table, Dessert Table or Cake Table

1.20 x 70 Couple Table, Cake Table or Signature Table

#### Chocolate SweetHeart Tables

\*Rustíc Couple Table, Cake Table or Signature Table

1.60 X 1.20 Couple Table, Dessert Table or Cake Table \*Rectangle Brown Wood Table