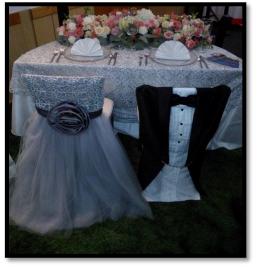

# Chair Covers Tiffany - Chivalry

Simple White Chairs Covers - Dublin
Custom Bows for Tiffany - Chivalry Chairs
Custom Chair Cover for Tiffany - Chivalry Chairs