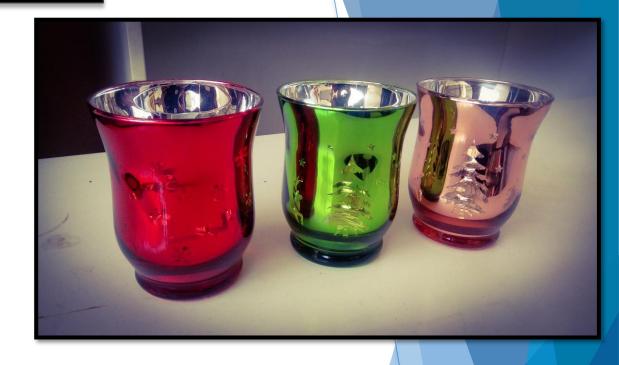

#### Votíves, Candles and <u>Decorations</u>

\*Candle Holders

\*Colored Rocks (Cylinder Decorations)

\*Led Flameless Flicker Candles

#### <u>Votíves, Candles and</u> <u>Decorations</u>

Pedestal Candle Holders Per Set (Led Flicker Candle Included)

| Small | Medium | Large |
|-------|--------|-------|
|       |        |       |

# <u>Votíves</u>

| Small | Medium | Large |
|-------|--------|-------|
|       |        |       |