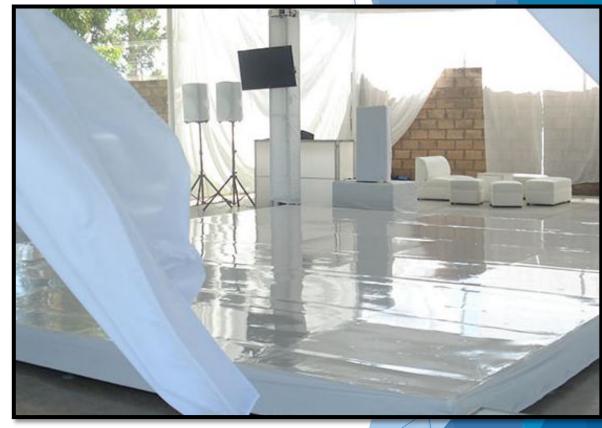

# Dance Floors:

Patton (Charol)
Dance Floor

Sq. Mt.

Glass Dance Floor
Sq. mt

Lighted Dance Floor

Sq. Mt.