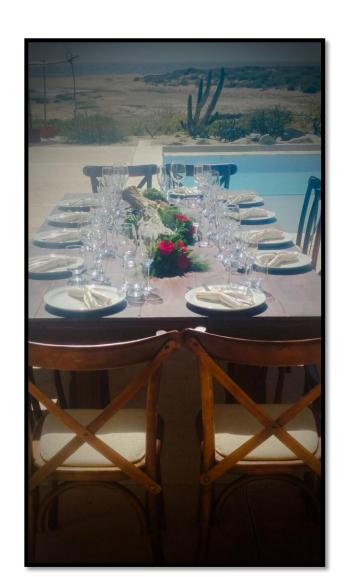

### Chairs (Chivalry & Crossback)

Wood:

200 Pzs. Avaílable

Chocolate

100 Pzs. Avaílable

Gold

Cross Back

100 Pzs. Avaílable

Chocolate

100 Pzs. Available

Vintage White

# Fine Glassware

Wine Glass with Gold Rim

Water Glass with Gold Rim

# Glassware:

| Wine Glass              |   |
|-------------------------|---|
| Champagne<br>Flute      |   |
| Water Glass             |   |
| Rocks or Old<br>Fashion |   |
| Martini                 |   |
| Margarita               |   |
| Highball Glass          | ; |
| Shot Glass              |   |
| Flatware                |   |