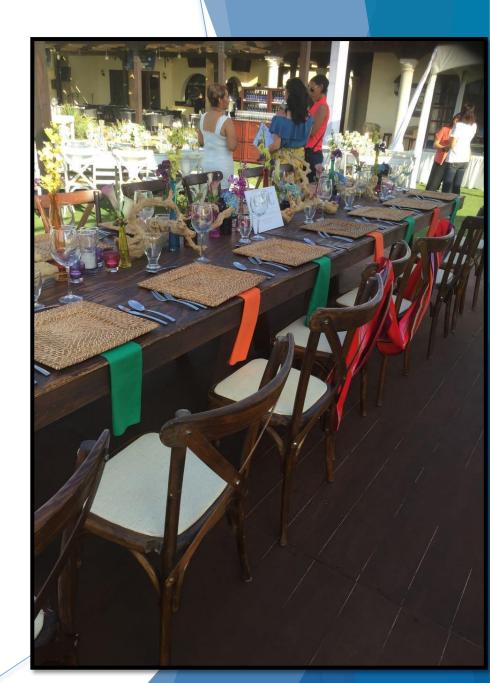

### Chairs (Chivalry & Crossback)

Wood:

200 Pzs. Avaílable

Chocolate

100 Pzs. Avaílable

Gold

Cross Back

100 Pzs. Avaílable

Chocolate

100 Pzs. Available

Vintage White

# Fine Glassware

Wine Glass with Gold Rim

Water Glass with Gold Rim

# Glassware:

| Wine Glass              |   |
|-------------------------|---|
| Champagne<br>Flute      |   |
| Water Glass             |   |
| Rocks or Old<br>Fashion |   |
| Martini                 |   |
| Margarita               |   |
| Highball Glass          | ; |
| Shot Glass              |   |
| Flatware                |   |