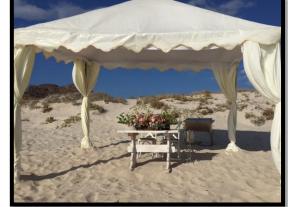

\*Rectangle Brown Rustic Table





\*Rectangle White Wood Table



\*Rectangle White Wooden Table Louis XV

1.60 X 1.20 Couple Table, Dessert Table or Cake Table

1.20 x 70 Couple Table, Cake Table or Signature Table

#### Chocolate SweetHeart Tables



\*Rustíc Couple Table, Cake Table or Signature Table



1.60 X 1.20 Couple Table, Dessert Table or Cake Table \*Rectangle Brown Wood Table

### <u>Decoration Tables:</u>

\*Decorative Picnic Table with Bench

1.60 x 1.20 mts



\* Brown
Cake
Table
1.20 x 0.60
mts

\*Square Glass Table Lit Water Effect



10 mts 8 people Couple Table, Cake Table, Reception Table

#### White & Vintage White



1.20 X 2.40 mts. 8 - 12 people



\*White Rectangle

8 to 12 people

With Mirror

Without Mirror

\*Rectangle Vintage White Table

# Tents:











# Dance Floors:





Patton (Charol)
Dance Floor

Sq. Mt.

Glass Dance Floor
Sq. mt



Lighted Dance Floor

Sq. Mt.



#### Wooden Dance Floor & Wood Runway

Sq. Mt.







### Artificial Grass

Sq. Ft.





#### <u>Petates</u>

1.40 X 1.40 mts



# Lounge Sets

White Lounge Furniture (8 people)

Round High top cocktail table with 4 stools

White Louis XV Chairs

White Louis XV Love seat













# Rustic Lounge Sets

\*Rustíc Lounge Set 5 People 2 Love Seats,1 Chaír, 1 Table

# Cocktail Tables:



Rustic for 6 people



Vintage for 6 people



White With Mirror

Without Mirror

# Cocktaíl Tables:





### Bars & Bar Backs

Outdoor Bar & Bar Back



### White Bar & Bar Back

With Mirror Without Mirror



### VintageWhite Bar & Bar Back



2 Bars & Bar Backs

1 Bar & BarBack

Ladder L