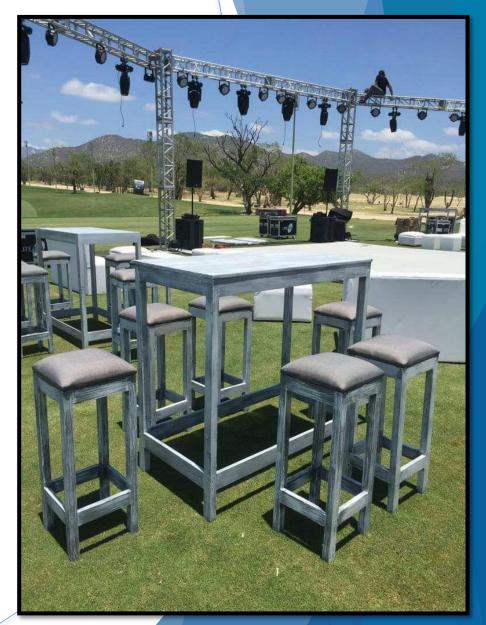

# Tables:

\*Rectangle Table

1.80 x 70

6 - 8 people

2.0 X 70 8 - 10 people

25 Pzs. Available \*Square Table

8 - 10 people

40 Pzs. Available

# Cocktail Tables:

Rustic for 6 people

Vintage for 6 people

White With Mirror

Without Mirror