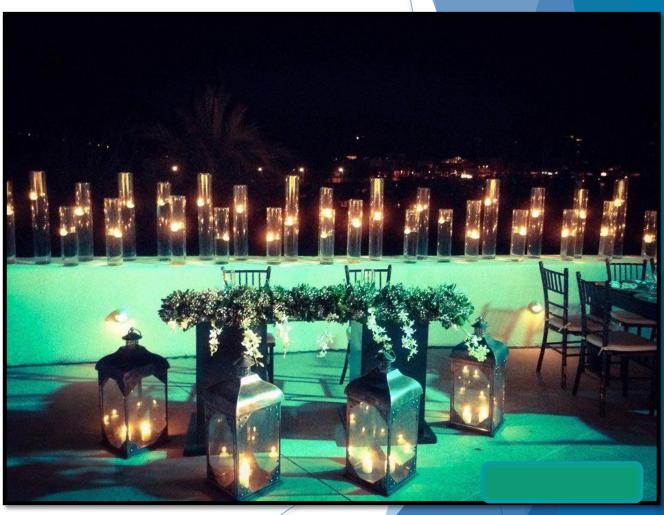

## <u>Lanterns</u>

# With Candle Without Candle

# Lanterns

Jumbo With Candle
Jumbo Without Candle