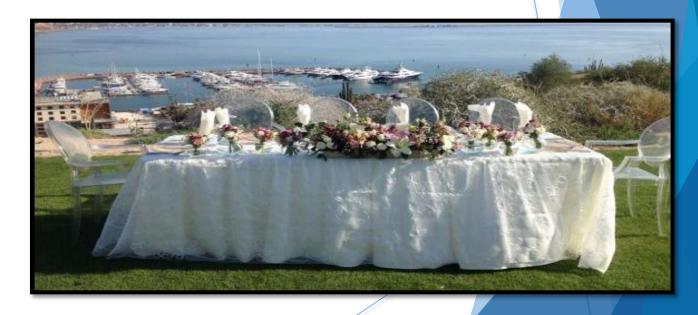

# Tables:

\*Rectangle Table

1.80 x 70

6 - 8 people

2.0 X 70 8 - 10 people

25 Pzs. Available \*Square Table

8 - 10 people

40 Pzs. Available

10 mtrs

10 mts 8 - 12 people

20 Pzs. Available

\*Round Table

\*Rectangle Table Louis XV

1.20 X 2.0 8 - 12 people

25 Pzs. Avaílable

\*Round Table Louis XV

1.80 mtrs 10 - 12 people

10 Pzs. Available

\*Rectangle Brown Rustic Table

\*Rectangle White Wood Table

\*Rectangle White Wooden Table Louis XV

1.60 X 1.20 Couple Table, Dessert Table or Cake Table

1.20 x 70 Couple Table, Cake Table or Signature Table

#### Chocolate SweetHeart Tables

\*Rustíc Couple Table, Cake Table or Signature Table

1.60 X 1.20 Couple Table, Dessert Table or Cake Table \*Rectangle Brown Wood Table

### <u>Decoration Tables:</u>

\*Decorative Picnic Table with Bench

1.60 x 1.20 mts

\* Brown
Cake
Table
1.20 x 0.60
mts

\*Square Glass Table Lit Water Effect

10 mts 8 people Couple Table, Cake Table, Reception Table

#### White & Vintage White

1.20 X 2.40 mts. 8 - 12 people

\*White Rectangle

8 to 12 people

With Mirror

Without Mirror

\*Rectangle Vintage White Table