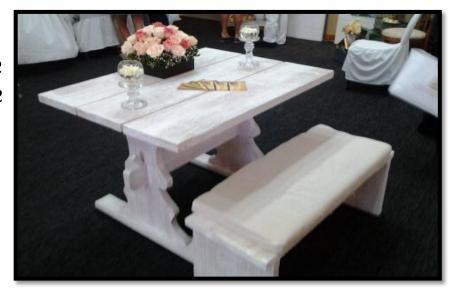

### <u>Decoration Tables:</u>

\*Decorative Picnic Table with Bench

1.60 x 1.20 mts

\* Brown
Cake
Table
1.20 x 0.60
mts

\*Square Glass Table Lit Water Effect

10 mts 8 people Couple Table, Cake Table, Reception Table