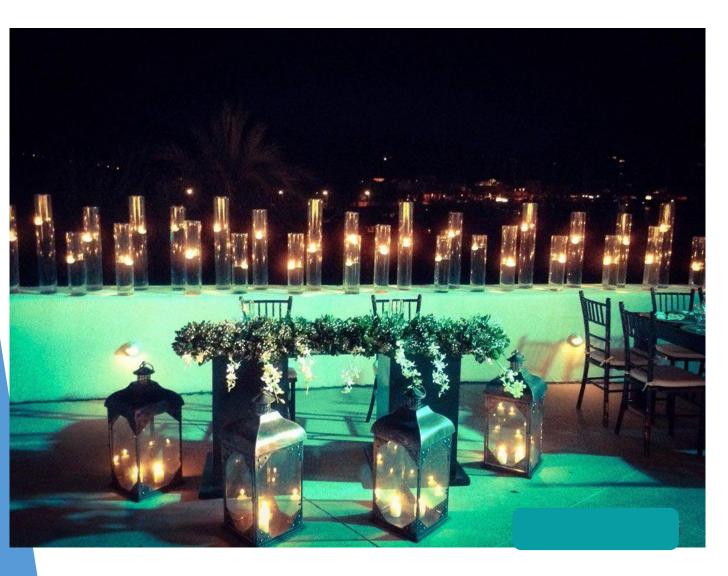

# Glass Cylinders

#### Inches:

| 10 " |  |
|------|--|
| 12 " |  |
| 15"  |  |
| 20"  |  |

#### Votíves, Candles and <u>Decorations</u>

\*Candle Holders

\*Colored Rocks (Cylinder Decorations)

\*Led Flameless Flicker Candles

## <u>Lanterns</u>

# With Candle Without Candle

# Lanterns

Jumbo With Candle
Jumbo Without Candle