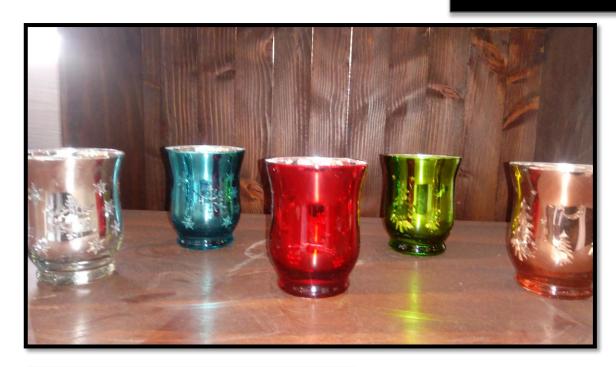

#### Votíves, Candles and <u>Decorations</u>

\*Candle Holders

\*Colored Rocks (Cylinder Decorations)

\*Led Flameless Flicker Candles

#### <u>Votíves, Candles and</u> <u>Decorations</u>

Pedestal Candle Holders Per Set (Led Flicker Candle Included)

| Small | Medium | Large |
|-------|--------|-------|
|       |        |       |

# <u>Votíves</u>

| Small | Medium | Large |
|-------|--------|-------|
|       |        |       |