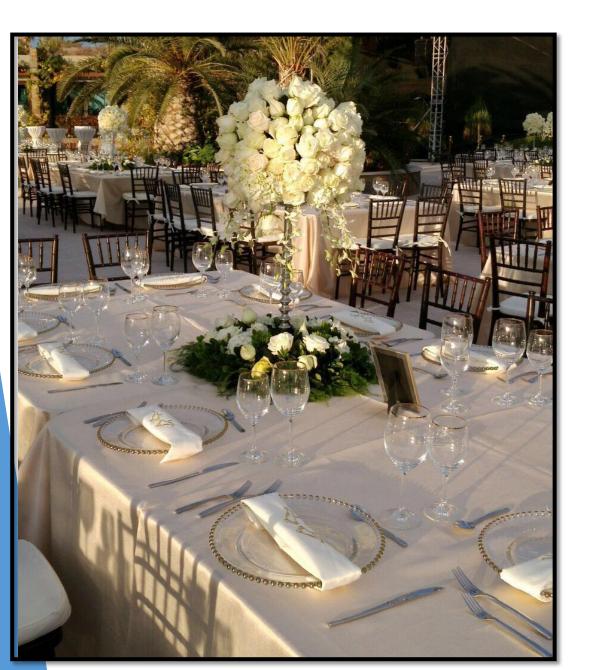

# Tables:

\*Rectangle Table

1.80 x 70

6 - 8 people

2.0 X 70 8 - 10 people

25 Pzs. Available \*Square Table

8 - 10 people

40 Pzs. Available

10 mtrs

10 mts 8 - 12 people

20 Pzs. Available

\*Round Table

\*Rectangle Table Louis XV

1.20 X 2.0 8 - 12 people

25 Pzs. Avaílable

\*Round Table Louis XV

1.80 mtrs 10 - 12 people

10 Pzs. Available

\*Rectangle Brown Rustic Table

\*Rectangle White Wood Table

\*Rectangle White Wooden Table Louis XV

1.60 X 1.20 Couple Table, Dessert Table or Cake Table

1.20 x 70 Couple Table, Cake Table or Signature Table

# Charger Plates

210 Crystal with Silver Beads

200 Crystal with Golden Beads

Square Bamboo

Sílver Pewter

Silver Bronze

# Charger Plates

Gold Palace Crystal Plate

Silver Palace Crystal Plate

Gold Shell Crystal Plate

White Shimmer Crystal Plate

Sílver Resín

Chocolate Resin

Gold Resin

# Fine Glassware

Wine Glass with Gold Rim

Water Glass with Gold Rim

# Glassware:

| Wine Glass              |   |
|-------------------------|---|
| Champagne<br>Flute      |   |
| Water Glass             |   |
| Rocks or Old<br>Fashion |   |
| Martini                 |   |
| Margarita               |   |
| Highball Glass          | ; |
| Shot Glass              |   |
| Flatware                |   |