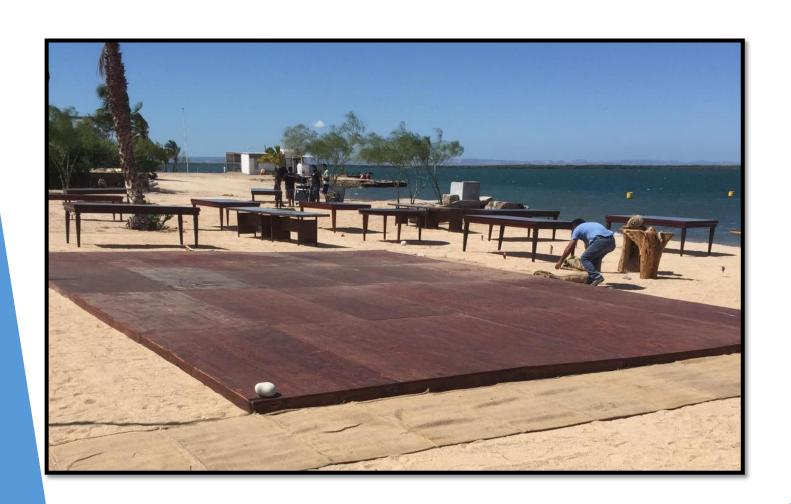

# Dance Floors:

Patton (Charol)
Dance Floor

Sq. Mt.

Glass Dance Floor
Sq. mt

Lighted Dance Floor

Sq. Mt.